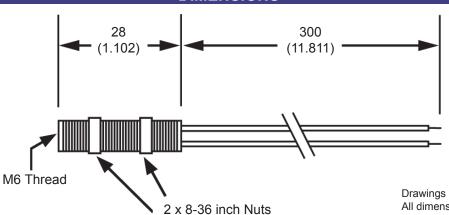

## Part Number: PTC 130/30 Proximity Switch - Reed Switch based Threaded - Change Over Contacts - Suggested Magnet: PRM

Drawings not to scale. All dimensions in inches (mm) nominal.

| SPECIFICATION                  |                                                                   |
|--------------------------------|-------------------------------------------------------------------|
| Contact Form / Style           | Change Over                                                       |
| Switching Capacity (Resistive) | 5 W/VA Max.                                                       |
| Switching Voltage              | 100 VAC Max.                                                      |
| Switching Current              | 0.5 A. Max.                                                       |
| Carry Current                  | 1.0 A. Max.                                                       |
| Breakdown Voltage              | 200 VDC Min.                                                      |
| Contact Resitance              | 150 mOhms Max.                                                    |
| Switching Distance             | 3 mm Min.                                                         |
| Operating Temperature Range    | -20°C +85°C                                                       |
| Storage Temperature Range      | -25°C +90°C                                                       |
| Case Material                  | Brass-Nickel Plated                                               |
| Cable                          | 2 x Round 0.22mm <sup>2</sup> PVC Insulated Brown / White / Green |