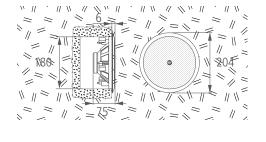

### **DIMENSIONS** (All data are in mm)

#### **SPECIFICATIONS**

| Loudspeaker           | 6" Dual-cone wide band transducer        |  |  |
|-----------------------|------------------------------------------|--|--|
| Power (on 8 Ohm load) | 6 / 12 W (RMS / Music power)             |  |  |
| Power                 | 6 W - 3 W (100V)                         |  |  |
| Sensivity             | 91 dB (1 W / 1 m)                        |  |  |
| Mx. SPL (6 W / 1 m)   | 102 dB(A) (1 m / POWER MAX)              |  |  |
| Frequency Response    | 110 Hz – 20 kHz                          |  |  |
| Angle of coverage     | 150° / 110° / 70° @ 1 / 2 / 4 kHz (hor.) |  |  |
| Connector             | 5 pin terminal strip                     |  |  |
| Body colour           | White RAL 9003                           |  |  |
| Main body material    | Plastic                                  |  |  |
| Grill material        | Steel                                    |  |  |
| Dimensiones           | Ø 204 mm x 75 mm                         |  |  |
| Flush-mounting hole   | Ø 92 mm                                  |  |  |
| Max ceiling thickness | 25 mm                                    |  |  |
| Net weight            | 0.55 kg                                  |  |  |
| Operating temperature | -25° to +55°                             |  |  |
| Relative humidity     | 90% non condensing                       |  |  |