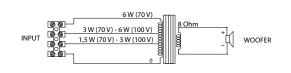

#### **POWER SELECTION**

Define the colour cable to selected the chosen power value referring to the 100 V line (among 1.5 W - 3 W - 6 W - 12 W) so the correspondence impedance (among 6666  $\Omega-3333~\Omega$  - 1666  $\Omega-833~\Omega)$ 

|      | GREEN<br>VERDE | YELLOW<br>GIALLO | RED<br>ROSSO | BLACK<br>NERO |
|------|----------------|------------------|--------------|---------------|
| 70V  | 6W             | 3W               | 1.5W         | сом           |
| 100V | 1              | 6W               | 3W           | сом           |

#### **SCHEMATICS**