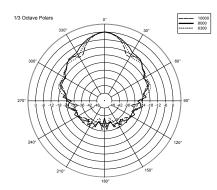

#### HORIZONTAL 1/3 POLAR PLOT

#### **SPECIFICATIONS**

| Loudspeaker           | 6" Dual-cone wide band transducer        |  |  |
|-----------------------|------------------------------------------|--|--|
| Power (on 8 Ohm load) | 6 / 12 W (RMS / Music power)             |  |  |
| Power                 | 6 W - 3 W (100V)                         |  |  |
| Sensivity             | 91 dB (1 W / 1 m)                        |  |  |
| Mx. SPL (6 W / 1 m)   | 102 dB(A) (1 m / POWER MAX)              |  |  |
| Frequency Response    | 110 Hz – 20 kHz                          |  |  |
| Angle of coverage     | 150° / 110° / 70° @ 1 / 2 / 4 kHz (hor.) |  |  |
| Connector             | 5 pin terminal strip                     |  |  |
| Body colour           | White RAL 9003                           |  |  |
| Main body material    | Plastic                                  |  |  |
| Grill material        | Steel                                    |  |  |
| Dimensiones           | Ø 204 mm x 75 mm                         |  |  |
| Flush-mounting hole   | Ø 92 mm                                  |  |  |
| Max ceiling thickness | 25 mm                                    |  |  |
| Net weight            | 0.55 kg                                  |  |  |
| Operating temperature | -25° to +55°                             |  |  |
| Relative humidity     | 90% non condensing                       |  |  |