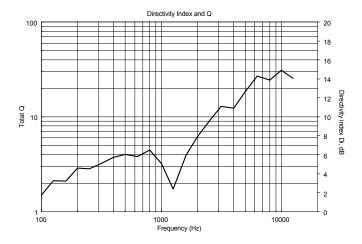

1 / 2 / 4 kHz (hor.) |  |  |
| Connector             | 5 pin terminal strip                     |  |  |
| Body colour           | White RAL 9003                           |  |  |
| Main body material    | Plastic                                  |  |  |
| Grill material        | Steel                                    |  |  |
| Dimensiones           | Ø 204 mm x 75 mm                         |  |  |
| Flush-mounting hole   | Ø 92 mm                                  |  |  |
| Max ceiling thickness | 25 mm                                    |  |  |
| Net weight            | 0.55 kg                                  |  |  |
| Operating temperature | -25° to +55°                             |  |  |
| Relative humidity     | 90% non condensing                       |  |  |



# **PL 60**











# **PL 60**

#### HORIZONTAL 1/3 POLAR PLOT















#### **PART NUMBERS**

13110214

### **DIMENSIONS** (All data are in mm)



#### **POWER SELECTION**

Define the colour cable to selected the chosen power value referring to the 100 V line (among 1.5 W - 3 W - 6 W - 12 W) so the correspondence impedance (among 6666  $\Omega-3333~\Omega$  - 1666  $\Omega-833~\Omega)$ 

|      | GREEN<br>VERDE | YELLOW<br>GIALLO | RED<br>ROSSO | BLACK<br>NERO |
|------|----------------|------------------|--------------|---------------|
| 70V  | 6W             | 3W               | 1.5W         | сом           |
| 100V | 1              | 6W               | 3W           | сом           |

#### **SCHEMATICS**



#### **CERTIFICATIONS AND APPROVALS**

- CE comply with European Community Directive 73