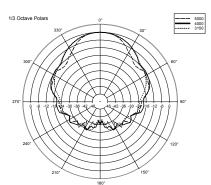

#### HORIZONTAL 1/3 POLAR PLOT

#### **SPECIFICATIONS**

| Loudspeaker           | 6" Dual-cone wide band transducer        |  |  |
|-----------------------|------------------------------------------|--|--|
| Power (on 8 Ohm load) | 6 / 12 W (RMS / Music power)             |  |  |
| Power                 | 6 W - 3 W (100V)                         |  |  |
| Sensivity             | 91 dB (1 W / 1 m)                        |  |  |
| Mx. SPL (6 W / 1 m)   | 102 dB(A) (1 m / POWER MAX)              |  |  |
| Frequency Response    | 110 Hz – 20 kHz                          |  |  |
| Angle of coverage     | 150° / 110° / 70° @ 1 / 2 / 4 kHz (hor.) |  |  |
| Connector             | 5 pin terminal strip                     |  |  |
| Body colour           | White RAL 9003                           |  |  |
| Main body material    | Plastic                                  |  |  |
| Grill material        | Steel                                    |  |  |
| Dimensiones           | Ø 204 mm x 75 mm                         |  |  |
| Flush-mounting hole   | Ø 92 mm                                  |  |  |
| Max ceiling thickness | 25 mm                                    |  |  |
| Net weight            | 0.55 kg                                  |  |  |
| Operating temperature | -25° to +55°                             |  |  |
| Relative humidity     | 90% non condensing                       |  |  |