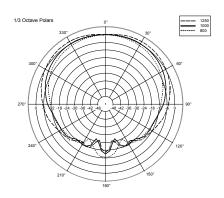

#### HORIZONTAL 1/3 POLAR PLOT

#### **SPECIFICATIONS**

| Loudspeaker           | 6" Dual-cone wide band transducer        |  |  |
|-----------------------|------------------------------------------|--|--|
| Power (on 8 Ohm load) | 6 / 12 W (RMS / Music power)             |  |  |
| Power                 | 6 W - 3 W (100V)                         |  |  |
| Sensivity             | 91 dB (1 W / 1 m)                        |  |  |
| Mx. SPL (6 W / 1 m)   | 102 dB(A) (1 m / POWER MAX)              |  |  |
| Frequency Response    | 110 Hz – 20 kHz                          |  |  |
| Angle of coverage     | 150° / 110° / 70° @ 1 / 2 / 4 kHz (hor.) |  |  |
| Connector             | 5 pin terminal strip                     |  |  |
| Body colour           | White RAL 9003                           |  |  |
| Main body material    | Plastic                                  |  |  |
| Grill material        | Steel                                    |  |  |
| Dimensiones           | Ø 204 mm x 75 mm                         |  |  |
| Flush-mounting hole   | Ø 92 mm                                  |  |  |
| Max ceiling thickness | 25 mm                                    |  |  |
| Net weight            | 0.55 kg                                  |  |  |
| Operating temperature | -25° to +55°                             |  |  |
| Relative humidity     | 90% non condensing                       |  |  |