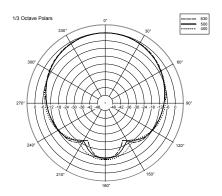

#### HORIZONTAL 1/3 POLAR PLOT

#### **SPECIFICATIONS**

| Loudspeaker           | 6" Dual-cone wide band transducer        |  |  |
|-----------------------|------------------------------------------|--|--|
| Power (on 8 Ohm load) | 6 / 12 W (RMS / Music power)             |  |  |
| Power                 | 6 W - 3 W (100V)                         |  |  |
| Sensivity             | 91 dB (1 W / 1 m)                        |  |  |
| Mx. SPL (6 W / 1 m)   | 102 dB(A) (1 m / POWER MAX)              |  |  |
| Frequency Response    | 110 Hz – 20 kHz                          |  |  |
| Angle of coverage     | 150° / 110° / 70° @ 1 / 2 / 4 kHz (hor.) |  |  |
| Connector             | 5 pin terminal strip                     |  |  |
| Body colour           | White RAL 9003                           |  |  |
| Main body material    | Plastic                                  |  |  |
| Grill material        | Steel                                    |  |  |
| Dimensiones           | Ø 204 mm x 75 mm                         |  |  |
| Flush-mounting hole   | Ø 92 mm                                  |  |  |
| Max ceiling thickness | 25 mm                                    |  |  |
| Net weight            | 0.55 kg                                  |  |  |
| Operating temperature | -25° to +55°                             |  |  |
| Relative humidity     | 90% non condensing                       |  |  |