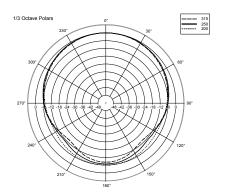

#### HORIZONTAL 1/3 POLAR PLOT

#### **SPECIFICATIONS**

| Loudspeaker           | 6" Dual-cone wide band transducer        |  |  |
|-----------------------|------------------------------------------|--|--|
| Power (on 8 Ohm load) | 6 / 12 W (RMS / Music power)             |  |  |
| Power                 | 6 W - 3 W (100V)                         |  |  |
| Sensivity             | 91 dB (1 W / 1 m)                        |  |  |
| Mx. SPL (6 W / 1 m)   | 102 dB(A) (1 m / POWER MAX)              |  |  |
| Frequency Response    | 110 Hz – 20 kHz                          |  |  |
| Angle of coverage     | 150° / 110° / 70° @ 1 / 2 / 4 kHz (hor.) |  |  |
| Connector             | 5 pin terminal strip                     |  |  |
| Body colour           | White RAL 9003                           |  |  |
| Main body material    | Plastic                                  |  |  |
| Grill material        | Steel                                    |  |  |
| Dimensiones           | Ø 204 mm x 75 mm                         |  |  |
| Flush-mounting hole   | Ø 92 mm                                  |  |  |
| Max ceiling thickness | 25 mm                                    |  |  |
| Net weight            | 0.55 kg                                  |  |  |
| Operating temperature | -25° to +55°                             |  |  |
| Relative humidity     | 90% non condensing                       |  |  |