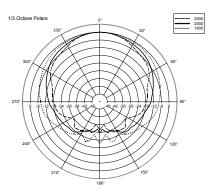

#### HORIZONTAL 1/3 POLAR PLOT

#### **SPECIFICATIONS**

| Loudspeaker           | 6" Dual-cone wide band transducer        |  |  |
|-----------------------|------------------------------------------|--|--|
| Power (on 8 Ohm load) | 6 / 12 W (RMS / Music power)             |  |  |
| Power                 | 6 W - 3 W (100V)                         |  |  |
| Sensivity             | 91 dB (1 W / 1 m)                        |  |  |
| Mx. SPL (6 W / 1 m)   | 102 dB(A) (1 m / POWER MAX)              |  |  |
| Frequency Response    | 110 Hz – 20 kHz                          |  |  |
| Angle of coverage     | 150° / 110° / 70° @ 1 / 2 / 4 kHz (hor.) |  |  |
| Connector             | 5 pin terminal strip                     |  |  |
| Body colour           | White RAL 9003                           |  |  |
| Main body material    | Plastic                                  |  |  |
| Grill material        | Steel                                    |  |  |
| Dimensiones           | Ø 204 mm x 75 mm                         |  |  |
| Flush-mounting hole   | Ø 92 mm                                  |  |  |
| Max ceiling thickness | 25 mm                                    |  |  |
| Net weight            | 0.55 kg                                  |  |  |
| Operating temperature | -25° to +55°                             |  |  |
| Relative humidity     | 90% non condensing                       |  |  |