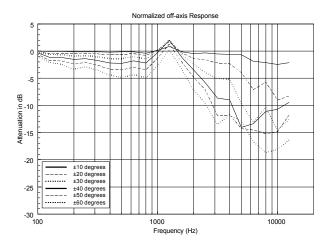

#### HORIZONTAL 1/3 POLAR PLOT

#### **SPECIFICATIONS**

| Loudspeaker           | 6" Dual-cone wide band transducer        |  |  |
|-----------------------|------------------------------------------|--|--|
| Power (on 8 Ohm load) | 6 / 12 W (RMS / Music power)             |  |  |
| Power                 | 6 W - 3 W (100V)                         |  |  |
| Sensivity             | 91 dB (1 W / 1 m)                        |  |  |
| Mx. SPL (6 W / 1 m)   | 102 dB(A) (1 m / POWER MAX)              |  |  |
| Frequency Response    | 110 Hz – 20 kHz                          |  |  |
| Angle of coverage     | 150° / 110° / 70° @ 1 / 2 / 4 kHz (hor.) |  |  |
| Connector             | 5 pin terminal strip                     |  |  |
| Body colour           | White RAL 9003                           |  |  |
| Main body material    | Plastic                                  |  |  |
| Grill material        | Steel                                    |  |  |
| Dimensiones           | Ø 204 mm x 75 mm                         |  |  |
| Flush-mounting hole   | Ø 92 mm                                  |  |  |
| Max ceiling thickness | 25 mm                                    |  |  |
| Net weight            | 0.55 kg                                  |  |  |
| Operating temperature | -25° to +55°                             |  |  |
| Relative humidity     | 90% non condensing                       |  |  |