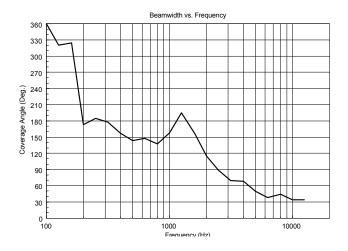

#### **SPECIFICATIONS**

| Loudspeaker           | 6" Dual-cone wide band transducer        |  |  |
|-----------------------|------------------------------------------|--|--|
| Power (on 8 Ohm load) | 6 / 12 W (RMS / Music power)             |  |  |
| Power                 | 6 W - 3 W (100V)                         |  |  |
| Sensivity             | 91 dB (1 W / 1 m)                        |  |  |
| Mx. SPL (6 W / 1 m)   | 102 dB(A) (1 m / POWER MAX)              |  |  |
| Frequency Response    | 110 Hz – 20 kHz                          |  |  |
| Angle of coverage     | 150° / 110° / 70° @ 1 / 2 / 4 kHz (hor.) |  |  |
| Connector             | 5 pin terminal strip                     |  |  |
| Body colour           | White RAL 9003                           |  |  |
| Main body material    | Plastic                                  |  |  |
| Grill material        | Steel                                    |  |  |
| Dimensiones           | Ø 204 mm x 75 mm                         |  |  |
| Flush-mounting hole   | Ø 92 mm                                  |  |  |
| Max ceiling thickness | 25 mm                                    |  |  |
| Net weight            | 0.55 kg                                  |  |  |
| Operating temperature | -25° to +55°                             |  |  |
| Relative humidity     | 90% non condensing                       |  |  |