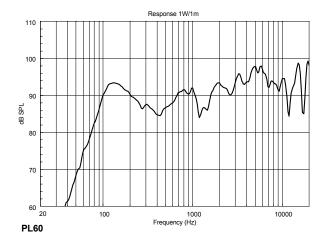

#### **MAIN FEATURES**

- 6" Dual-Cone wide-band speaker
- 6 / 10 Watt (RMS/Music Power)
- 110 Hz ÷ 20 kHz
- 102 dB (1 m / POWER MAX) max. SPL
- Incl. 100V transformer multitap
- Easy to install
- Simple power settings

#### **SPECIFICATIONS**

| Loudspeaker           | 6" Dual-cone wide band transducer        |  |  |
|-----------------------|------------------------------------------|--|--|
| Power (on 8 Ohm load) | 6 / 12 W (RMS / Music power)             |  |  |
| Power                 | 6 W - 3 W (100V)                         |  |  |
| Sensivity             | 91 dB (1 W / 1 m)                        |  |  |
| Mx. SPL (6 W / 1 m)   | 102 dB(A) (1 m / POWER MAX)              |  |  |
| Frequency Response    | 110 Hz – 20 kHz                          |  |  |
| Angle of coverage     | 150° / 110° / 70° @ 1 / 2 / 4 kHz (hor.) |  |  |
| Connector             | 5 pin terminal strip                     |  |  |
| Body colour           | White RAL 9003                           |  |  |
| Main body material    | Plastic                                  |  |  |
| Grill material        | Steel                                    |  |  |
| Dimensiones           | Ø 204 mm x 75 mm                         |  |  |
| Flush-mounting hole   | Ø 92 mm                                  |  |  |
| Max ceiling thickness | 25 mm                                    |  |  |
| Net weight            | 0.55 kg                                  |  |  |
| Operating temperature | -25° to +55°                             |  |  |
| Relative humidity     | 90% non condensing                       |  |  |