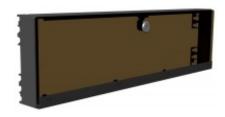

## **Hinged Acrylic Door Panel Cover RMSC Series**

## **Features**

- Constructed of 16-gauge steel.
- Designed to fit standard 19" rails.
- Quick installation allows to be mounted over mounted rack equipment without equipment removal.
- Smoked acrylic locking door allows for visibilty of equipment.
- Keeps unauthorized access from front panel.
- Includes lock and one pair of keys.
- Finished in textured black powder paint.
- RoHS Compliant.
- Manufactured in North America.