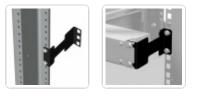

## Rail Depth Adapter Kit RDA Series

The Rail Depth Adapter Kit from Hammond Mfg allows equipment to be mounted either four (4) inches in from the rails or four (4) inches out. Useful when mounting outlet strips or equipment with no clearance allowing it to be mounted. Hammond's universal design is the only of its kind that allows it to be mounted in recession or extention.

## Features

- Available in 1U and 2U sizes.
- Designed to mount equipment in front to the rail or behind the rail.
- Includes 10-32 square hole cage nuts and screws for adapter and mounting rail

**Overall Dimensions Mounting Dimensions** Part No. Height Depth Height **Rack Units** RDA1U4 1.75 4.00 1.75 1U RDA2U4 3.50 4.00 3.50 2U