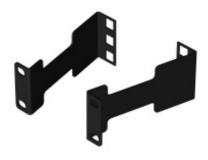

## Rail Depth Adapter Kit RDA Series

The Rail Depth Adapter Kit from Hammond Mfg allows equipment to be mounted either four (4) inches in from the rails or four (4) inches out. Useful when mounting outlet strips or equipment with no clearance allowing it to be mounted. Hammond's universal design is the only of its kind that allows it to be mounted in recession or extention.

## Features

- Available in 1U and 2U sizes.
- Designed to mount equipment in front to the rail or behind the rail.
- Includes 10-32 square hole cage nuts and screws for adapter and mounting rail

**Overall Dimensions Mounting Dimensions** Part No. Height Depth Height **Rack Units** RDA1U4 1.75 4.00 1.75 1U RDA2U4 3.50 4.00 3.50 2U