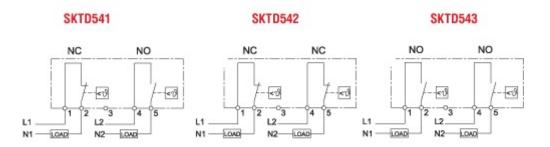

|                               | Part Number                                                |                                 |                                 |  |  |  |
|-------------------------------|------------------------------------------------------------|---------------------------------|---------------------------------|--|--|--|
| Scale: ( Fahrenheit)          |                                                            |                                 |                                 |  |  |  |
| Scale: (Celsius)              | SKTD541C                                                   | SKTD542C                        | SKTD543C                        |  |  |  |
| Type of contact:              | N.C. / N.O. with spring contact                            | N.C. / N.C. with spring contact | N.O. / N.O. with spring contact |  |  |  |
| Suitable for the operation of | Fan and Heater                                             | Heaters and Alarms              | Fans and Alarms                 |  |  |  |
| Switching tolerance:          | + - 4K                                                     |                                 |                                 |  |  |  |
| Switching Capacity:           | N.C. 240 VAC /10A N.O. 120 VAC / 15 A DC max 30watts       |                                 |                                 |  |  |  |
| Adjustment Range:             | 32-140° F / 0-60° C                                        |                                 |                                 |  |  |  |
| Connection:                   | Screw terminal for AWG 14 / (2.5mm2)                       |                                 |                                 |  |  |  |
| Mounting:                     | Clip mounting on 35 mm DIN rails                           |                                 |                                 |  |  |  |
| Dimension                     | Height 3.17" (80.5mm) Width 2.32" (59mm) Depth 1.5" (38mm) |                                 |                                 |  |  |  |
| Housing:                      | Flame retardant plastic UL94VO                             |                                 |                                 |  |  |  |
| Color:                        | Light Gray RAL7035                                         |                                 |                                 |  |  |  |
| Protection:                   | IP20                                                       |                                 |                                 |  |  |  |
| Approval:                     | UL Recognized Component, cUL Recognized Component, CE      |                                 |                                 |  |  |  |