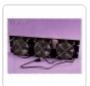

## Fan Panel Assembly PPG Series

- Choice of two or three fan models mounted on a standard width 19" rack panel shipped assembled as shown.
- Front of panel is punched for finger protection and the rear of the fans assembled with metal guards
- Perfect as an exhaust fan panel or when using "push-pull" cooling (ie..unit pulls air out of the rack cabinet)
- Rugged textured black powder paint finish.

## **Mounting Hardware**

|             | Number  | Voltage    | Fan       |     | Mounting Dimensions |        |
|-------------|---------|------------|-----------|-----|---------------------|--------|
| Part No.    | of Fans | (50/60Hz.) | Panel CFM | dBA | Rack Units          | Height |
| PPGPFPA     | 2       | 115 VAC    | 210       | 60  | 3U                  | 5.25   |
| PPGPFPA 230 | 2       | 230 VAC    | 210       | 60  | 3U                  | 5.25   |
| FP3F115     | 3       | 115 VAC    | 315       | 62  | 3U                  | 5.25   |