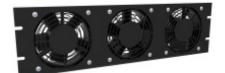

## Fan Panel Assembly PPG Series

- Choice of two or three fan models mounted on a standard width 19" rack panel shipped assembled as shown.
- Front of panel is punched for finger protection and the rear of the fans assembled with metal guards
- Perfect as an exhaust fan panel or when using "push-pull" cooling (ie..unit pulls air out of the rack cabinet)
- Rugged textured black powder paint finish.