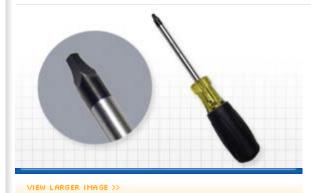

## **Robertson Screwdrivers**

Robertson Screwdrivers are made of special alloy steel for exceptional strength, long life and corrosion prevention.

Robertson screwdrivers are precision machined for that perfect fit. Soft rubber handles offer comfort and greater torque. The end of the handle is marked to identify the tool's size, and the tips are magnetic. Meets applicable ASME/ANSI specifications.