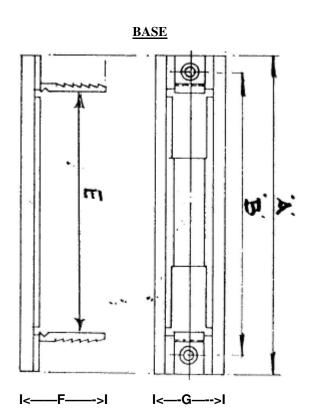

## W7700 Series. Ribbon Wrap. Cable Clamp.

| Part No: | <b>Product:</b> | A     | В    | C     | D    | E    | F    | G    | Н   |
|----------|-----------------|-------|------|-------|------|------|------|------|-----|
| W7700A   | 26 Way          | 51.0  | 42.0 | 51.2  | 13.0 | 29.0 | 19.4 | 17.0 | 6.0 |
| W7700B   | 40 Way          | 76.0  | 67.0 | 76.3  | 13.0 | 54.0 | 19.4 | 17.0 | 6.0 |
| W7700C   | 64 Way          | 107.0 | 98.0 | 107.0 | 13.0 | 85.4 | 19.4 | 17.0 | 6.0 |

Material: Polypropylene.

Dimensions: mm.
Tolerance: +/-0.25mm

Also available from Winslow Adaptics are cost effective, time saving solutions to test, obsolescence, supply problems and upgrades. OEMs can upgrade equipment with custom Adaptics utilising additional logic, often saving considerable cost and time on re-design. If lead-time becomes an issue contact us for a suitable package converter. We specialise in conversion of all package lead-frames. For further information please contact your nearest sales office