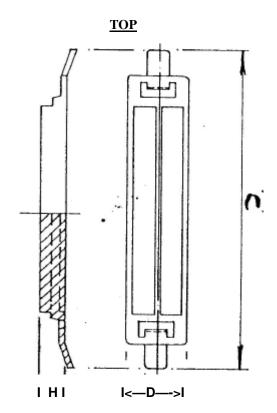

## W7700 Series. Ribbon Wrap. Cable Clamp.

| Part No: | <b>Product:</b> | A     | В    | C     | D    | E    | F    | G    | Н   |
|----------|-----------------|-------|------|-------|------|------|------|------|-----|
| W7700A   | 26 Way          | 51.0  | 42.0 | 51.2  | 13.0 | 29.0 | 19.4 | 17.0 | 6.0 |
| W7700B   | 40 Way          | 76.0  | 67.0 | 76.3  | 13.0 | 54.0 | 19.4 | 17.0 | 6.0 |
| W7700C   | 64 Way          | 107.0 | 98.0 | 107.0 | 13.0 | 85.4 | 19.4 | 17.0 | 6.0 |

Material: Polypropylene.

Dimensions: mm.
Tolerance: +/-0.25mm

Also available from Winslow Adaptics are cost effective, time saving solutions to test, obsolescence, supply problems and upgrades. OEMs can upgrade equipment with custom Adaptics utilising additional logic, often saving considerable cost and time on re-design. If lead-time becomes an issue contact us for a suitable package converter. We specialise in conversion of all package lead-frames. For further information please contact your nearest sales office