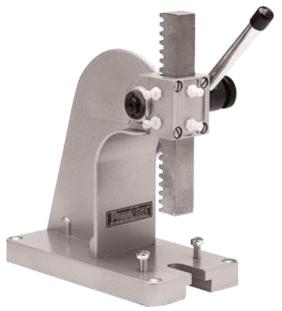

## Model: 502 Precision PanaPress

Ideal for pressing bearings, sleeves, collars, forming and assembling small parts, broaching, staking, etc.

This precision 1/4 ton (227kg) PanaPress (arbor press) is extremely useful in manufacturing or as a repair tool.

- Reversible ram applies up to 1/4 ton (500 lbs. / 227kg) of pressure and is 0.75" x 0.75" (19.1mm x 19.1mm) square and 5.875" (149.2mm) long
- One end of the ram is reamed 0.251" (6.4mm) for adding tooling
- Four adjustable nylon gibs provide exceptional ram control
- Arm is 8" (203.2mm) long
- Base footprint is 3.7" x 7" (94mm x 177.8mm) and includes four 0.25" (6.3mm) holes countersunk at the corners for bolting to a work surface
- Two additional holes for mounting Retrofit Kits on the base are pre-drilled and tapped 1/4-20 and may be used for customer tooling
- Height (from base to top of back not including variable ram height or arm length): 7" (177.8mm), Weight: 5.4 lbs. (2.5kg)