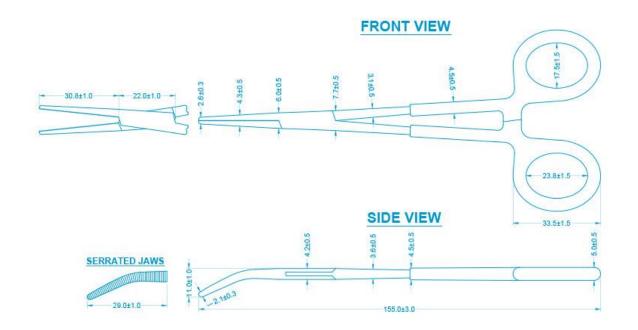

## Hemostat - Curved | 6in w/Plastic Coated Handle • Product # 12014

Overview: Hemostat 6" with curved serrated jaws and plastic coated

handles for additional comfort. 20 to 30 degree bend angle

Use hemostat pliers for intricate work in tight spaces. All have a ratchet lock in the handle that allows you to vary the gripping pressure. Jaws are serrated and hold firmly without cutting. Made of 400 series stainless steel for good corrosion resistance.

| Hemostat - Curved   6in w/Plastic Coated Handle |                            |
|-------------------------------------------------|----------------------------|
| Length                                          | 6 in   152.4mm             |
| Jaw Length                                      | 31.75mm                    |
| Tip Thickness                                   | 1.8mm                      |
| No of Locking Positions                         | 3                          |
| Material                                        | Stainless Steel 400 series |
| Weight                                          | 0.1 lb                     |