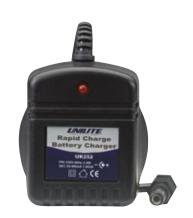

## UK252 - Mains charger

#### **SPECIFICATION**

- Durable ABS housing
- DC Connector fits into PS-RB2 Battery
- 180 mA charging power
- Chemical resistant plastic
- Fits any domestic UK mains socket
- EU version available
- Red LED indicates charging
- 70mm x 65mm
- 190g