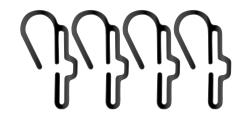

# PS-HC - Helmet clips

### **SPECIFICATION**

- Robust Copolymer plastic
- Universal fit for most helmets
- Quick and easy application
- Compatible with all Unilite headtorches
- Secure fit to hard hat
- Chemical resistant plastic
- Impact resistant to 0.5m
- Flexible underarm