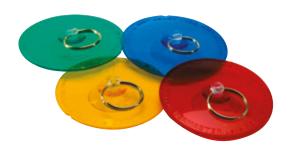

#### PS-LL A/B/G/R - Lantern lenses

### **SPECIFICATION**

- Available in Green, Red, Amber & Blue
- Used for emergency signalling situations
- Toughened polypropylene
- Chemical resistant
- Easy fit and removal
- Compatible with all Unilite lanterns
- Impact Resistant to 1M
- 95mm x 20mm
- 25g