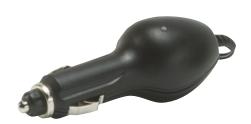

# UK253 - Vehicle charger

### **SPECIFICATION**

- Durable ABS housing
- DC Connector fits into PS-RB2 Battery
- 180mA Charging power
- 12/24v Vehicle charging
- Chemical resistant
- Impact resistant to 1m
- Red LED indicates charging
- 95mm x 35mm
- 60g