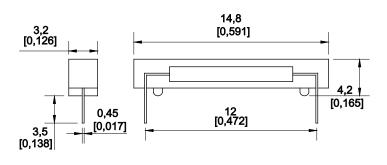

Part Number: PPS 03A **Product Data Sheet** 

**PICTURE DIMENSIONS** 

## **∕RoHS** Compliant

Drawings not to scale All dimensions in mm nominal

| SPECIFICATION                  |              |                     |  |  |
|--------------------------------|--------------|---------------------|--|--|
| Contact Form / Style           |              | Normally Open       |  |  |
| Switching Voltage              | Max Volts AC | 200                 |  |  |
| Switching Current              | Max Amps     | 0.5                 |  |  |
| Switching Capacity (Resistive) | Max W/VA     | 10                  |  |  |
| Switching Distance (Typical)   | mm           | dependant on magnet |  |  |
| Contact resistance             | Max mOhm     | 120                 |  |  |
| Operating Temperature          | Celsius      | -25° -70°           |  |  |
| Storage Temperature            | Celsius      | -25° -70°           |  |  |
| Case Material                  |              | Polypropylene       |  |  |