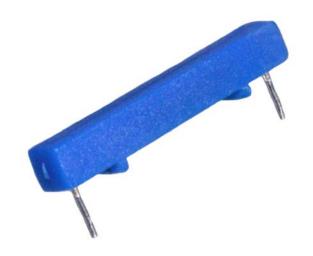

Part Number: PPS 03A **Product Data Sheet** 



**PICTURE DIMENSIONS** 





## **∕RoHS** Compliant

Drawings not to scale All dimensions in mm nominal

| SPECIFICATION                  |              |                     |  |  |
|--------------------------------|--------------|---------------------|--|--|
| Contact Form / Style           |              | Normally Open       |  |  |
| Switching Voltage              | Max Volts AC | 200                 |  |  |
| Switching Current              | Max Amps     | 0.5                 |  |  |
| Switching Capacity (Resistive) | Max W/VA     | 10                  |  |  |
| Switching Distance (Typical)   | mm           | dependant on magnet |  |  |
| Contact resistance             | Max mOhm     | 120                 |  |  |
| Operating Temperature          | Celsius      | -25° -70°           |  |  |
| Storage Temperat