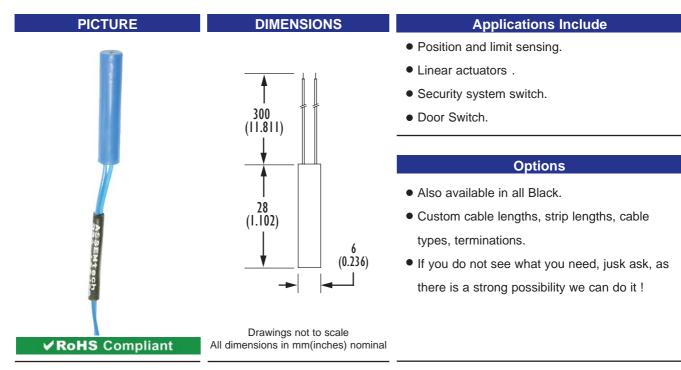

Part Number: PRA 100/30

**Proximity Switch - Reed Switch based** 

Cylindrical - Normally Open Contacts - Suggested Magnet: PRM

**Product Data Sheet** 

| SPECIFICATION                  |                                      |  |  |
|--------------------------------|--------------------------------------|--|--|
| Contact Form / Style           | Normally Open                        |  |  |
| Switching Capacity (Resistive) | 5 W/VA Max.                          |  |  |
| Switching Voltage              | 150 VAC Max.                         |  |  |
| Switching Current              | 0.5 A. Max.                          |  |  |
| Carry Current                  | 1.0 A. Max.                          |  |  |
| Breakdown Voltage              | 200 VDC Min.                         |  |  |
| Contact Resitance              | 150 mOhms Max.                       |  |  |
| Switching Distance             | 5 mm Min.                            |  |  |
| Operating Temperature Range    | -20°C +85°C                          |  |  |
| Storage temperature            | -25°C +90°C                          |  |  |
| Case Material                  | Blue Nylon 66                        |  |  |
| Cable                          | 2 x Round 0.22mm² PVC Insulated Blue |  |  |