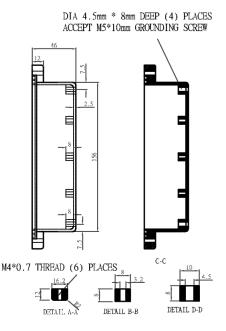

## **Specifications:**

Material Finish : Aluminium Alloy #ADC-12 : Natural (No Suffix) Gray (Suffix-LG) Black (Suffix-BK)

1) Six (6) M4 × 20mm (0.787") LG Screws Supplied for Assembly of Cover to Body

2) All Hole diameters have ±0.1mm tolerance All other dimensions have ±0.3mm tolerance

**Dimensions : Millimetres** 

www.element14.com www.farnell.com www.newark.com

**Dimensions : Millimetres** 