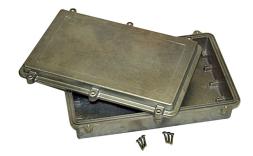

## **Part Number Table**

| Description                              | Part Number |
|------------------------------------------|-------------|
| Box, Diecast, 66mm × 274mm × 173mm       | HQ009       |
| Box, Diecast, 66mm × 274mm × 173mm, IP67 | HQ009EMS    |