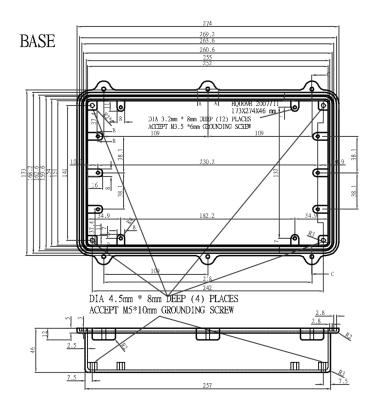

## **Specifications:**

Material Finish : Aluminium Alloy #ADC-12 : Natural (No Suffix) Gray (Suffix-LG) Black (Suffix-BK)

1) Six (6) M4 × 20mm (0.787") LG Screws Supplied for Assembly of Cover to Body

2) All Hole diameters have ±0.1mm tolerance All other dimensions have ±0.3mm tolerance

**Dimensions : Millimetres** 

www.element14.com www.farnell.com www.newark.com

**Dimensions : Millimetres** 

## **Part Number Table**

| Description                              | Part Number |
|------------------------------------------|-------------|
| Box, Diecast, 66mm × 274mm × 173mm       | HQ009       |
| Box, Diecast, 66mm × 274mm × 173mm, IP67 | HQ009EMS    |