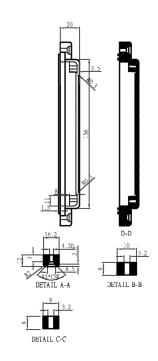

## **Specifications:**

Material Finish : Aluminium Alloy #ADC-12 : Natural (No Suffix) Gray (Suffix-LG) Black (Suffix-BK)

1) Six (6) M4 × 20mm (0.787") LG Screws Supplied for Assembly of Cover to Body

2) All Hole diameters have ±0.1mm tolerance All other dimensions have ±0.3mm tolerance

**Dimensions : Millimetres** 

www.element14.com www.farnell.com www.newark.com

**Dimensions : Millimetres** 