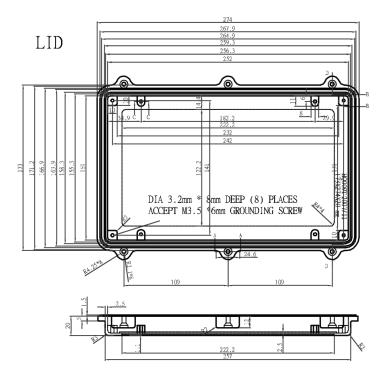

## **Specifications:**

Material Finish : Aluminium Alloy #ADC-12 : Natural (No Suffix) Gray (Suffix-LG) Black (Suffix-BK)

1) Six (6) M4 × 20mm (0.787") LG Screws Supplied for Assembly of Cover to Body

2) All Hole diameters have ±0.1mm tolerance All other dimensions have ±0.3mm tolerance

**Dimensions : Millimetres** 

www.element14.com www.farnell.com www.newark.com

**Dimensions : Millimetres** 

## **Part Number Table**

| Description                              | Part Number |
|------------------------------------------|-------------|
| Box, Diecast, 66mm × 274mm × 173mm       | HQ009       |
| Box, Diecast, 66mm × 274mm × 173mm, IP67 | HQ009EMS    |