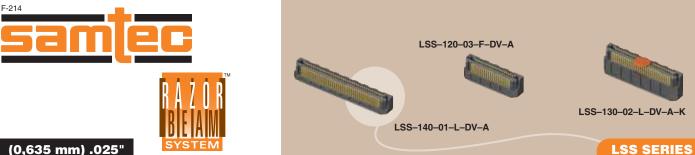

(0,635 mm) .025"

## **HIGH SPEED HERMAPHRODITIC STRIP**

 SAMTEC USA • Tel: +1-800-SAMTEC-9 or +1-812-944-6733
 SAMTEC NORTHERN CALIFORNIA • Tel: +1-408-395-5900
 SAMTEC SOUTHERN CALIFORNIA • Tel: +1-800-726-8329

 SAMTEC SOUTH AMERICA • Tel: +53 13 786 3227
 SAMTEC UNITED KINGDOM • Tel: +44 01236 739292
 SAMTEC GERMANY • Tel: +49 (0) 89 / 89460-0