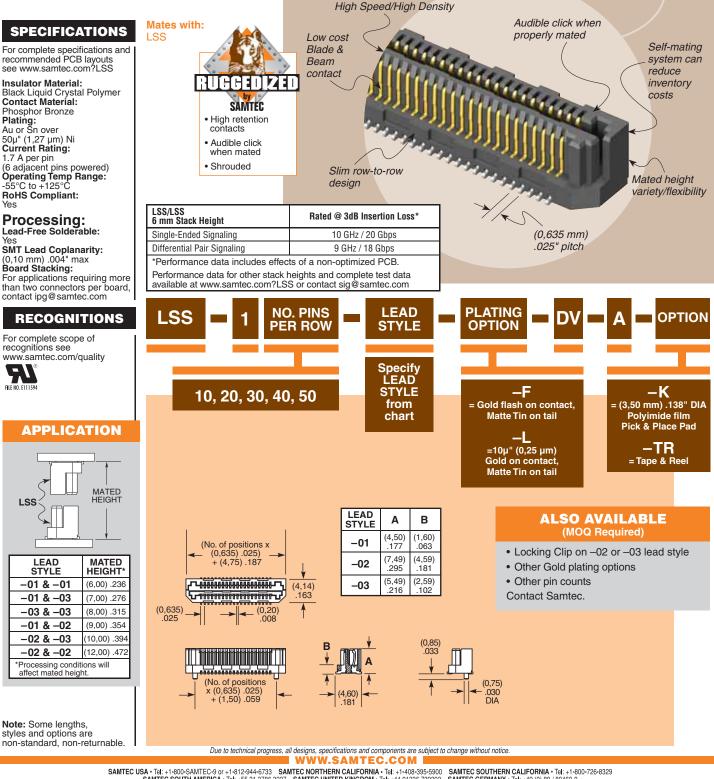

## **HIGH SPEED HERMAPHRODITIC STRIP**

 SAMTEC USA • Tel: +1-800-SAMTEC-9 or +1-812-944-6733
 SAMTEC NORTHERN CALIFORNIA • Tel: +1-408-395-5900
 SAMTEC SOUTHERN CALIFORNIA • Tel: +1-800-726-8329

 SAMTEC SOUTH AMERICA • Tel: +53 13 786 3227
 SAMTEC UNITED KINGDOM • Tel: +44 01236 739292
 SAMTEC GERMANY • Tel: +49 (0) 89 / 89460-0