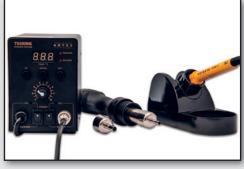

## **HOT AIR - REWORK**

#### **SPECIFICATION - IRON / STATION**

Max Power 60W

Temperature Range 200 - 450°C Temperature Stability ± 2°C No load Input Voltage / frequency 230V / 50Hz Output Voltage 24V

Temp rise time (20-350°C) Weight 2.75Kg

Dimensions 160x95x141mm

#### **SPECIFICATION - HOT AIR REWORK TOOL**

Max Power 700W Temperature Range 100 - 500°C Handle size 240mm Handle weight 180g

## **FEATURES**

Digital temperature control Suitable for lead free soldering Full range of spare tips available Sensor close to tip for fast temperature feedback Digital temperature calibration

#### **INCLUDED IN THE SET**

Controller TC50 soldering iron ST6a soldering iron stand Hot air rework tool 2 x hot air nozzles