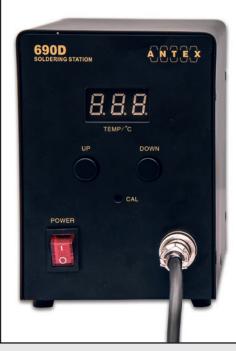

## **DIGITAL**

### **SPECIFICATION - IRON / STATION**

Max Power 60W Temperature Range 200 - 450°C Temperature Stability ± 2°C No load Input Voltage / frequency 230V / 50Hz Output Voltage 24V

Temp rise time (20-350°C) 55 seconds . Weight 2.5Kg

#### **FEATURES**

Digital temperature control Suitable for lead free soldering Full range of spare tips available Sensor close to tip for fast temperature feedback Digital temperature calibration

#### **INCLUDED IN THE SET**

Controller TC50 soldering iron ST6a soldering iron stand