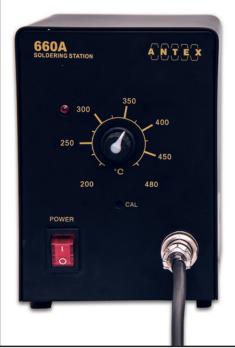

## **ANALOGUE**

**HOT AIR - REWORK** 

660A 690D 760RWK

- Stations include power supply, New\* ST6a iron stand and a lightweight 50W industrial grade soldering iron fitted with silicone heatresistant cable and a 2.3mm (1100) bit
- Temperature range continually adjustable from 200°C to 450°C
- LEDs indicate mains power and iron power
- Housed in a robust metal enclosure, which is suitable for the most demanding industrial and educational environments
- Replacement bits and soldering irons are available separately
- Fully compatible with the latest European EMC and CE regulations
- Supply voltage 230V AC
- Iron voltage 24V

Power - 50 Watts

• Leakage current < 2.0µA

#### **SPECIFICATION - IRON / STATION**

Max Power 60W Temperature Range 200 - 450°C Temperature Stability ± 2°C No load Input Voltage / frequency 230V / 50Hz Output Voltage 24V

Temp rise time (20-350°C) 55 seconds Weight 2.5Kg

#### **FEATURES**

Analogue temperature control Suitable for lead free soldering Full range of spare tips available Sensor close to tip for fast temperature feedback Digital temperature calibration

#### **INCLUDED IN THE SET**

Controller TC50 soldering iron ST6a soldering iron stand