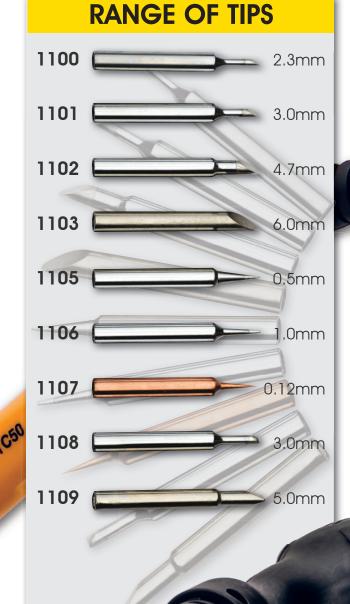

#### **FEATURES**

Analogue temperature control Suitable for lead free soldering Full range of spare tips available Sensor close to tip for fast temperature feedback Digital temperature calibration

#### **FEATURES**

Digital temperature control Suitable for lead free soldering Full range of spare tips available Sensor close to tip for fast temperature feedback Digital temperature calibration

## **FEATURES**

Digital temperature control Suitable for lead free soldering Full range of spare tips available Sensor close to tip for fast temperature feedback Digital temperature calibration