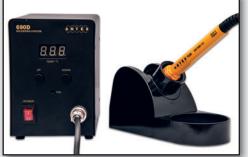

## **DIGITAL**

### **SPECIFICATION - IRON / STATION**

Max Power 60W Temperature Range 200 - 450°C Temperature Stability ± 2°C No load Input Voltage / frequency 230V / 50Hz Output Voltage 24V

Temp rise time (20-350°C) 55 seconds . Weight 2.5Kg

Dimensions 160x95x141mm

#### **FEATURES**

Digital temperature control Suitable for lead free soldering Full range of spare tips available Sensor close to tip for fast temperature feedback Digital temperature calibration

#### **INCLUDED IN THE SET**

Controller TC50 soldering iron ST6a soldering iron stand