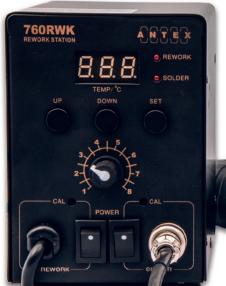

## **HOT AIR - REWORK**

#### **SPECIFICATION - IRON / STATION**

Max Power 60W

Temperature Range 200 - 450°C Temperature Stability ± 2°C No load Input Voltage / frequency 230V / 50Hz Output Voltage 24V

Temp rise time (20-350°C) Weight 2.75Kg

#### **SPECIFICATION - HOT AIR REWORK TOOL**

Max Power 700W Temperature Range 100 - 500°C Handle size 240mm Handle weight 180g

## **FEATURES**

Digital temperature control Suitable for lead free soldering Full range of spare tips available Sensor close to tip for fast temperature feedback Digital temperature calibration

#### **INCLUDED IN THE SET**

Controller TC50 soldering iron ST6a soldering iron stand Hot air rework tool 2 x hot air nozzles