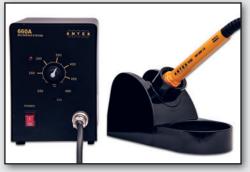

## **ANALOGUE**

**HOT AIR - REWORK** 

660A 690D 760RWK

- Stations include power supply, New\* ST6a iron stand and a lightweight 50W industrial grade soldering iron fitted with silicone heatresistant cable and a 2.3mm (1100) bit
- Temperature range continually adjustable from 200°C to 450°C
- LEDs indicate mains power and iron power
- Housed in a robust metal enclosure, which is suitable for the most demanding industrial and educational environments
- Replacement bits and soldering irons are available separately
- Fully compatible with the latest European EMC and CE regulations
- Supply voltage 230V AC
- Iron voltage 24V

Power - 50 Watts

• Leakage current < 2.0µA

#### **SPECIFICATION - IRON / STATION**

Max Power 60W Temperature Range 200 - 450°C Temperature Stability ± 2°C No load Input Voltage / frequency 230V / 50Hz Output Voltage 24V

Temp rise time (20-350°C) 55 seconds Weight 2.5Kg

Dimensions 160x95x141mm

#### **FEATURES**

Analogue temperature control Suitable for lead free soldering Full range of spare tips available Sensor close to tip for fast temperature feedback Digital temperature calibration

#### **INCLUDED IN THE SET**

Controller TC50 soldering iron ST6a soldering iron stand