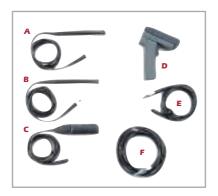

## **HAND-PIECES AND CORDS**

| Part No. |          | Description                                   |  |
|----------|----------|-----------------------------------------------|--|
| A        | MX-RM3E  | ESD Solder Handle W/CP2 for MX-500 Systems    |  |
| В        | MX-RM6E  | ESD Long Reach Solder Handle W/CP2 for MX-500 |  |
| C        | MX-TALON | Talon® Hand-Piece with Cord                   |  |
| D        | MX-DS1   | Desolder Hand-Piece                           |  |
| E        | MX-RM8E  | DS1 Desolder Cord                             |  |
| F        | MX-DAH4  | ESD Air Hose, U.S standard fitting            |  |
|          | MX-RM5E  | Standard Robotic Cable, 1-piece, 6' (1.83m)** |  |