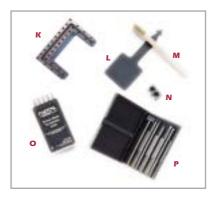

## **MISCELLANEOUS ACCESSORIES**

| K | AC-TSTAND     | Tip Stand                                        |
|---|---------------|--------------------------------------------------|
| L | AC-CP2        | Cartridge Removal Pad                            |
| М | AC-BRUSH-P    | Soft Brass Brush Cleaner (Pack of 6)             |
| N | MX-DHS        | Dual Handle Support (use with dual heater SMTCs) |
| 0 | STSS-TEMPLATE | SMTC Tip Selection Template                      |
| P | AC-TCASE      | Tip Case for STTC/SSC (holds 10 tips)*           |
|   | MX-FX2        | Fume Extraction Tube and Clamp**                 |