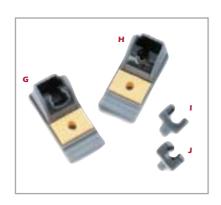

## **WORKSTAND ITEMS**

| G | MX-WS5   | DS1/Talon® Workstand with YS3 Sponge           |
|---|----------|------------------------------------------------|
| н | MX-WS4   | MX Workstand with YS3 Sponge                   |
| 1 | MX-WSC5  | Talon <sup>®</sup> Cradle                      |
| J | MX-WSC4  | MX-RM3E / 6E Cradle                            |
|   | AC-YS1-P | WS1 Sponge (1.7" x 2.7" x 1.0") (Pack of 50)** |
|   | AC-YS3-P | MX, SP & DP Workstand Sponge (Pack of 50)**    |