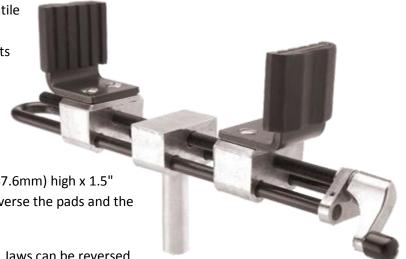

## Model: 376 Self-Centering, Extra Wide Opening Head

Hold larger, heavier objects with this versatile Vise Head.By centering weight, this Vise Heads holds even larger and heavier objects with ease. Jaws open a full 9".

- Self-centering, extra-wide opening jaws open a full 9" (228.6mm) and hold heavy objects by centering weight over the base
- Ribbed, neoprene jaw pads are 1.875" (47.6mm) high x 1.5" (38.1mm) wide and provide a sure grip; reverse the pads and the wide "V" holds round or elliptical objects
- "Double action" jaws open/close quickly. Jaws can be reversed to provide 0" closure
- Black oxide coating reduces glare and promotes eye comfort
- Compatible with all 300 series Bases
- Head Length: 11.5" (292.1mm)
- Height (shaft to top of jaw pads): 5.25" (133.3mm), Weight: 1.9 lbs. (0.9kg)