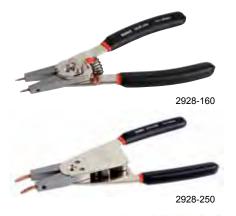

## 2928

## RESETTABLE PLIERS FOR BOTH INTERNAL AND EXTERNAL CIRCLIPS

- Adjustable pliers that complete the range of existing conventional circlip pliers
- Patented pliers are equipped with interchangeable tips (straight, 15° and 90°) which can easily be adapted for use with internal or external circlips as required
- 5 pairs of tips are supplied with the -160 & -200 and 6 pairs with the -250
- For internal circlips from 8 to 100 mm diameter and for external circlips from 3 to 100 mm
- The 2928-160 covers a range of applications normally requiring up to ten pliers
- Stop mechanism (automatic on the 2928-250 model) for easier use and prevention of damage to circlips from excessive force

|          | 731415  |   | A   | B    | C    | D<br>mm | ₩mm    | ₩mm    | ±           | †mm 15°     | ₩mm 90°     | g   |
|----------|---------|---|-----|------|------|---------|--------|--------|-------------|-------------|-------------|-----|
| 2928-160 | 0056514 | 1 | 160 | 23.5 | 21.5 | 17      | 7-26   | 3-26   | 0.6 0.9 1.2 |             | 0.9 1.2     | 120 |
| 2928-200 | 0056521 | 1 | 200 | 32.0 | 23.5 | 20      | 10-51  | 7-51   | 0.9 1.2 1.8 | -           | 0.9 1.2     | 230 |
| 2928-250 | 0056538 | 1 | 250 | 36.0 | 30.0 | 22      | 46-102 | 32-102 | _           | 2.3 2.7 3.0 | 2.3 2.7 3.0 | 505 |