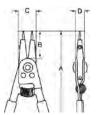

|          | 731415  |   | A   | B    | C    | D<br>mm | ₩mm    | ₩mm    | ±           | †mm 15°     | ₩mm 90°     | g   |
|----------|---------|---|-----|------|------|---------|--------|--------|-------------|-------------|-------------|-----|
| 2928-160 | 0056514 | 1 | 160 | 23.5 | 21.5 | 17      | 7-26   | 3-26   | 0.6 0.9 1.2 |             | 0.9 1.2     | 120 |
| 2928-200 | 0056521 | 1 | 200 | 32.0 | 23.5 | 20      | 10-51  | 7-51   | 0.9 1.2 1.8 | -           | 0.9 1.2     | 230 |
| 2928-250 | 0056538 | 1 | 250 | 36.0 | 30.0 | 22      | 46-102 | 32-102 | _           | 2.3 2.7 3.0 | 2.3 2.7 3.0 | 505 |