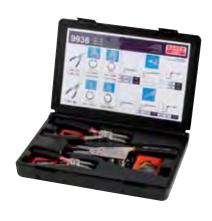

## 9938

## CIRCLIP PLIERS, SET

- Set of three adjustable pliers for both internal and external circlips from the 2928 series:
  160 mm, 200 mm and 250 mm
- Patented pliers that are equipped with interchangeable tips (straight, 15° and 90°) which can easily be adapted for use with internal or external circlips as required
- 5 pairs of tips are supplied with the -160 & -200 and 6 pairs with the -250
- The pliers can be used for internal circlips from 8 to 100 mm diameter and for external circlips from 3 to 100 mm
- This set covers a range of applications previously requiring up to ten conventional pliers
- Stop mechanism (automatic on the 2928-250 model) for easier use and prevention of damage to circlips from excessive force

|                            | 731415  |                          | g    |
|----------------------------|---------|--------------------------|------|
| 9938                       | 0056491 | 1                        | 1640 |
| 2928-160<br>8-25, 3-25     | -       | 2928-200<br>10-48, 10-48 | 25-  |
| 2928-250<br>31-100, 31-100 |         |                          |      |