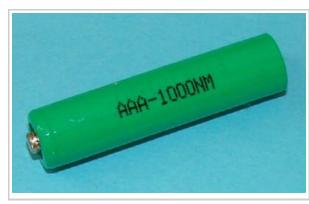

## Dantona Part # AAA-1000NM

Voltage: 1.2 Capacity: 1000 Composition: NIMH Dimensions: 10.5 X 44.4 Connector: PRESSURE

UPC: #

## **IMAGES ARE FOR REFERENCE ONLY**

**Please note** that the capacity (Mah) may change without notice. Always consult the product specifications for correct information.

Dantona Industries, Inc. is not affiliated in any way with any of the tool manufacturers listed in this catalog and the batteries sold in this catalog have not been sponsored or approved by any of such manufacturers. Any trademarks or model numbers listed in this catalog are identified for compatibility or cross-reference purposes only.