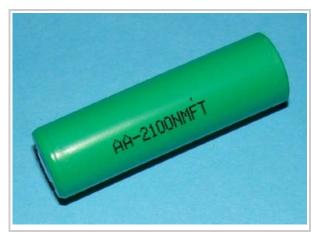

## Dantona Part # AA-2100NMFT

Voltage: 1.2 Capacity: 2100 Composition: NIMH Dimensions: 14.0 X 50.0 Connector: FLAT TOP UPC: #

## **IMAGES ARE FOR REFERENCE ONLY**

**Please note** that the capacity (Mah) may change without notice. Always consult the product specifications for correct information.

Dantona Industries, Inc. is not affiliated in any way with any of the tool manufacturers listed in this catalog and the batteries sold in this catalog have not been sponsored or approved by any of such manufacturers. Any trademarks or model numbers listed in this catalog are identified for compatibility or cross-reference purposes only.