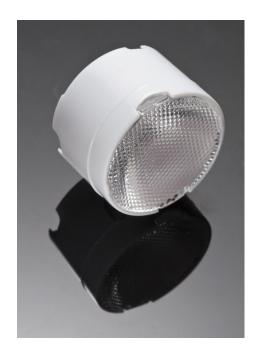

## **DETAILS**

Ordering Number CA12264\_LR2-M

Family Leila Type Assembly Color white Diameter 21.6 mm Height 14.3 mm Style round **PMMA Optic Material Holder Material** РС **Fastening** pin, tape Status ready **ROHS Comliant** Yes **Date Updated** 23/05/2012