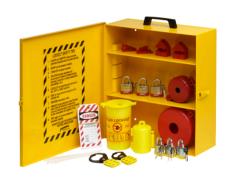

## **Industrial Strength Lockout Station**

- All metal, yellow powder coated cabinet comes with one adjustable shelf (extra shelves available)
- · Lockout safety tips on inside door
- Wall mounted or easily transported
- Station size: 16"H x 14"W x 6"D
- Components:
  - 3 Red Safety padlocks (99552)
  - 3 Yellow Safety padlocks (99570)
  - 1 2-1/2" to 5" Safetee™ Donut (SDO4)
  - 1 1" to 2-1/2" Safetee™ Donut (SD02)
  - 1 Single pole breaker lockout (BLO1)
  - 10 Lockout tags with ties (LT10)
  - 2 Multi pole breaker lockout (BLO3)
  - 1 1" Multiple lockout device (T218)
  - 1 Single pole breaker lockout (BLO4)
  - 1 1-1/2" Multiple lockout device (T220)
  - 1 3-in-1 Electrical plug lockout (PLO23)
  - 1 Small plug lockout (PLO21)

| Catalog # | Description                         |
|-----------|-------------------------------------|
| LC251M    | Industrial Strength Lockout Station |
| LC252M    | Cabinet Only                        |
| LC254M    | Extra Shelf                         |
|           |                                     |