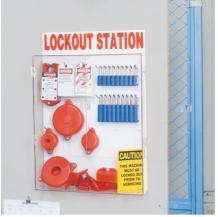

## **Lockout Tagout Stations**

Brady's Lockout Tagout Stations ensure that lockout devices are properly stored and always accessible for when a lockout is performed. These Lockout Tagout Stations are a great place to centralize lockout activity needs by organizing the tools, padlocks and padlock keys in one location. Available in portable and wall-mounted styles, these stations are designed with durability for an industrial workplace, and can be locked to prevent theft and unauthorized usage.