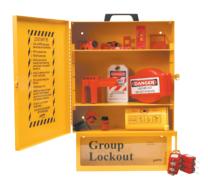

#### Combined Lockout / **Group Lockout Box Station**

- Lockable all metal, yellow powder-coated cabinet comes with one adjustable shelf (extra shelves available)
- Included Lock box attaches to bottom of cabinet (holds 8-10 locks)
- Cabinet: 16"H x 14"W x 6"D Lock box: 6"H x 15"W x 3"D
  - 1 120V Snap-On Breaker Lockouts (65387)
  - 1 120/277V Clamp-On Breaker Lockout w/cleats (65396)
  - 1 480/600V Clamp-On Breaker Lockout w/cleats (65397)
  - 1 Universal Multi-Pole Breaker Lockout (66321)
  - 1 Oversized Breaker Lockout (65329)
  - 1 Wall Switch Lockout (65392)
  - 1 110V Electrical Plug Lockout (65674)
  - 1 3-in-1 Electrical Plug Lockout (PLO23)
  - 1 1" to 2-1/2" Gate Valve Lockout (65560)
  - 1 1" to 6-1/2" Adjustable Gate Valve Lockout (64057)
  - 6 Keyed-different safety padlocks (99552) or steel padlocks (99500)
  - 6 Heavy duty, re-usable lockout tags (65520) w/ nylon cable ties

| Catalog # | Description                                        |
|-----------|----------------------------------------------------|
| 99709     | Station w/ Components & 6 Safety Padlocks, 12 Tags |
| 99710     | Station w/ Components & 6 Steel Padlocks, 12 Tags  |
| LC252M    | Metal Lockout Cabinet (empty)                      |
| LG252M    | Metal Wall Lock Box Only                           |
| LC254M    | Extra Shelf                                        |
|           |                                                    |