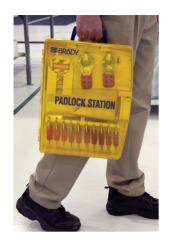

## **Lockout Tagout Stations**

Brady's Lockout Tagout Stations ensure that lockout devices are properly stored and always accessible for when a lockout is performed. These Lockout Tagout Stations are a great place to centralize lockout activity needs by organizing the tools, padlocks and padlock keys in one location. Available in portable and wall-mounted styles, these stations are designed with durability for an industrial workplace, and can be locked to prevent theft and unauthorized usage.