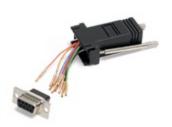

## DB9 to RJ45 Modular Adapter - F/F

StarTech ID: GC98FF

This DB9 to RJ45 Adapter is used for modular RS232, RS422, and RS485 connections and is backed by StarTech.com's Lifetime Warranty.