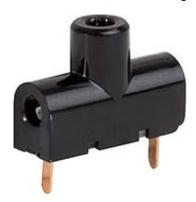

PB 1021 Test Jack, PCB Mounting, Ø 2 mm, 6.3 A

## **Description**

- PCB Mounting
- Test Jack, diameter 2.0 mm
- measuring and testing during operation
- horizontal and vertical connections
- Continuous electrical connection
- Resilient contacts, gold plated