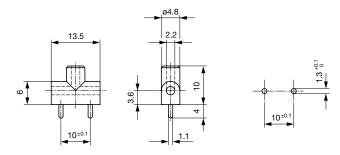

or 50 VAC |
| $< 7  \text{m} \Omega$ at 20 mV                          |
| -25 °C to 70 °C                                          |
|                                                          |

| Solderability                | 235°C / 2 sec acc. to IEC 60068-2- |  |
|------------------------------|------------------------------------|--|
|                              | 20, Test Ta, method 1              |  |
| Resistance to Soldering Heat | 260°C / 5 sec acc. to IEC 60068-2- |  |
|                              | 20, Test Tb, method 1A             |  |
| Weight                       | 0.5 g                              |  |
| Material: Housing            | Thermoplastic (PC), UL 94V-2       |  |
| Surface of contacts          | gold plated, Thickness 0.5 µm      |  |

## **Dimensions**



## **Diagrams**



PS 1061

#### **All Variants**

| Product group | Color | Order Number |
|---------------|-------|--------------|
| Test Jack     | black | 0040.1021    |
| Test Jack     | red   | 0040.1022    |
| Test Jack     | blue  | 0040.1024    |

Most Popular.

Availability for all products can be searched real-time:http://www.schurter.com/en/Stock-Check/Stock-Check-SCHURTER

Packaging unit

100 Pcs

# Mating Inlets/Plugs

Category / Description



Test Jacks & Probes Overview complete

PS 1061 Test Probe, Ø 2 mm, 10 A

Test Jacks & Probes further types to PB 1021

06.2014