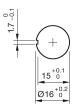

## Mounting

Mounting cut-out Design

**Front** Front shape Front dimension

Other Attributes Marking Weight

0.02 kg

Ø 16 mm

raised

round

### Mounting cut-outs