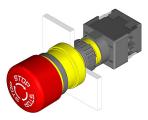

## 61-3440.4/1 - Emergency-stop switch actuator, foolproof EN IEC 60947-5-5

## 61-3440.4/1 - Emergency-stop switch actuator, foolproof EN IEC 60947-5-5

Attention: The preview is based on a sample product. This can differ from your current configuration.

Arrows

red

IP 65

Mushroom

Ø 27 mm

#### Operating-/Indication part Lens material Plastic

Lens material Lens colour Lens profile

IP-Rating Front protection

Actuator Switching action

Maintained

Function Emergency stop switch