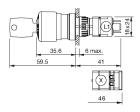

### Dimensions

L1 = Solder terminal 2.8 x 0.5 mm

### Mounting cut-outs

### Wiring diagram