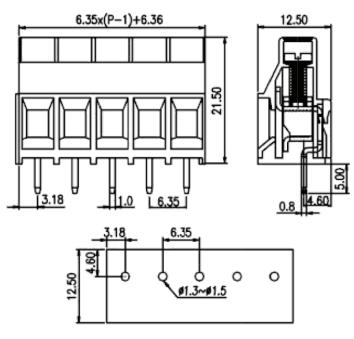

## Terminal Block Eurostyle multicomp







## **Specifications:**

Material:

Insulator : PA66 Insulator Colour : Green

Contact : Bronze, Tin Plated Screw : Steel, M3/Zn Plated

**Electrical:** 

Operation Voltage : 300V AC Max. **Current Rating** : 30A Max.Per Pole Rated Surge Voltage : 1.6/2.5/4 kV

Mechanical:

Torque (Lb-in) : 7

Solid Wire : 26-10AWG

**Environmental:** 

: -40°C to +105°C **Operating Temperature** Recommended Soldering Temp : 235°C for 5 sec.



## Dimensions: Millimetres

## **Part Number Table**

| Description    | Part Number |
|----------------|-------------|
| Terminal Block | EB4-02-P    |
|                | EB4-03-P    |

Important Notice: This data sheet and its contents (the "Information") belong to the members of the Premier Farnell group of companies (the "Group") or are licensed to it. No licence is granted for the use of it other than for information purposes in connection with the products to which it relates. No licence of any intellectual property rights is granted. The Information is subject to change without notice and replaces all data sheets previously supplied. The Information supplied is believed to be accurate but the Group assumes no responsibility for its accuracy or completeness, any error in or omissio