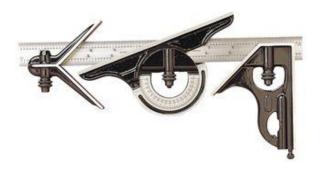

## 434-12-4R 12" Combination Set with Square, Centre and Reversible Protractor Head and Blade

## **Features and Specification:**

- Reversible lock bolts, scriber, spirit level in both square head and protractor head
- Direct reading double 180° protractor scale
- Hardened steel, machine divided blade
- Regular Finish Blade
- Forged and Hardened Steel Heads with Smooth Black Enamel Finish

Blade Length (in): 12" Blade Finish: Regular Graduation Type: 4R

Graduations: 8ths, 16ths, Quick Reading 32nds, 64ths

**Head Finish:** Smooth Black **Head Material:** Forged Steel

Head Types: Square, Center, Protractor

Number of Pieces: 4

Protractor Type: Reversible

## **Product Description:**

The Starret 12" Combination Set with Square, Centre and Reversible Protractor Head and Blade has the same features as the 435 Series except that the square heads and centre heads are forged, hardened steel with smooth, black enamel finish. 12", 4R Grad