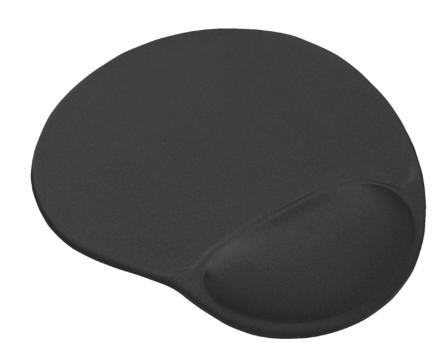

## **Bigfoot Gel Mouse Pad - black**

Ergonomic mouse pad with soft gel filled wrist rest for a comfortable position of your hand, preventing excessive straining

## **Features**

- Ergonomic mouse pad with soft gel filled wrist rest for a comfortable position of your hand, preventing excessive straining
- Anti-skid bottom for extra stability and smooth mouse control
  Mouse pad area with soft microfiber surface that improves the performance of your mouse
  Works with all types of mice