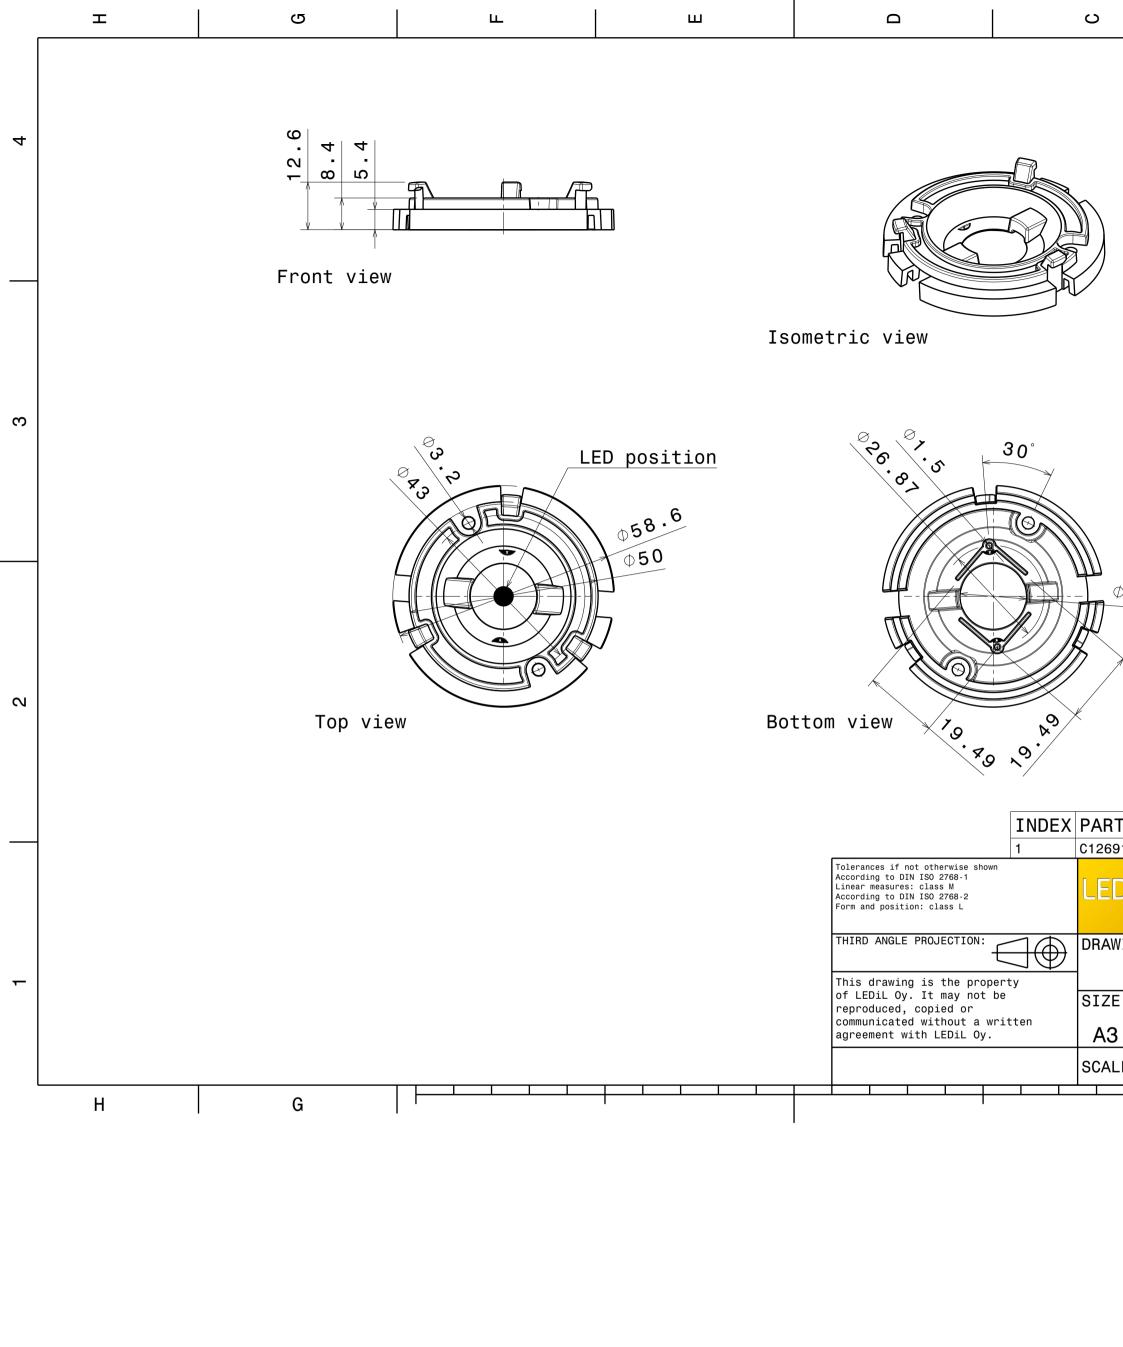

## **DETAILS**

Product Number C12691\_LENA-STD-BASE-CLL030

Family Lena
Type Base part
Color white
Diameter 58.6 mm
Height 12.6 mm
Style round

**Optic Material** 

Holder Material PC
Fastening screw
Status ready
ROHS Comliant Yes
Date Updated 21/05/2014