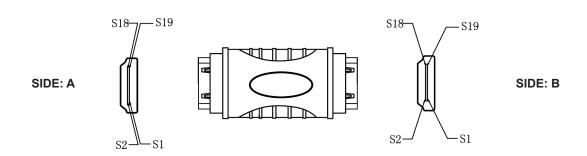

## **Specifications:**

Connector Type : HDMI 19 Female Solder Type

Insulation : Black

Contacts : Brass, Gold Plated

Shell : Gold Plated
Over Molding Colour : PVC, Black

| SIDE:A<br>HDMI19F                      | SIDE:B SIDE:A HDMI19F HDMI19F | SIDE:B<br>HDMI19F |
|----------------------------------------|-------------------------------|-------------------|
|                                        | 2 12                          | 12                |
| 3 ———————————————————————————————————— | 3 13——<br>4 14——<br>5 15——    | 13<br>14<br>15    |
| 6                                      | 6 16                          | 16<br>17          |
| 0                                      | 0 10                          |                   |
| 10                                     | 10 SHELL                      | ——— SHELL         |

PIN OUT: