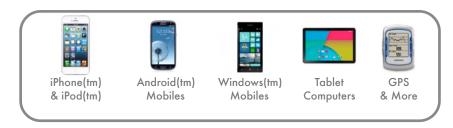

Ideal for larger battery digital devices such as iPad(tm), iPad(Air), Android(tm) and Windows(tm) devices as well as smartphones from Apple(tm), Android(tm) and Windows(tm).

On-board dual USB ports allow two devices simultaneously to be charged, be it tablet, smartphone, GPS or any combination you like. On-board constant viewing LED segmented charge indicator shows 'at a glance' current portable charge electrical state together when its completed its charge cycle.