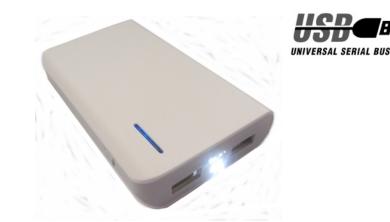

Ideal for larger battery digital devices such as iPad(tm), iPad(Air), Android(tm) and Windows(tm) devices as well as smartphones from Apple(tm), Android(tm) and Windows(tm).

On-board dual USB ports allow two devices simultaneously to be charged, be it tablet, smartphone, GPS or any combination you like. On-board constant viewing LED segmented charge indicator shows 'at a glance' current portable charge electrical state together when its completed its charge cycle.

Thinking about your personal safety, the USB-PBK-6000-W also comes with a ultra bright white-light LED that acts as a torch, activated by a side button, with the option for SOS flashing functionality if needed.

## specifications:

Stylish, lightweight portable power charger with dual USB Advanced chemistry Li-iOn battery, 6000mAh rating Dual USB Ports for simultaneous charging Supports 5VDC, 1-Amps and 2-Amps device options Integral segmented status blue LED for charge and charging Integral high-power LED torch with SOS function Ideal for iPad(tm), Android(tm) tablet, Smartphones Ideal for e-readers, GPS, wearable technology and more Use your existing vendor supplied charge/sync cable Stylish retail packaging - fits through standard letterbox