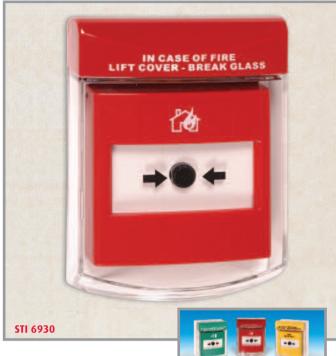

# **CALL POINT STOPPER**

# **STI CALL POINT STOPPER**

Protective cover to prevent malicious or accidental damage to electrical switches and call points.

The Call Point Stopper is an aesthetic inexpensive cover which provides a secure fit to a wide range of electrical switches and call points. The cover prevents misuse to the device without restricting legitimate operation. It is ideal for shopping centres, hotels, schools, colleges, hospitals, nursing homes and all public buildings where there is a risk of malicious or accidental activation.

## HOW IT WORKS

The Call Point Stopper consists of a clear tough polycarbonate hinged cover that retrofits securely over the device. Simply lift the cover to gain access to the device.

Once the cover is released the spring loaded hinge returns the cover to its original position.

#### **MODELS AVAILABLE**

| STI 6930             | Call Point Stopper flush mounted                                                                                                                                        |
|----------------------|-------------------------------------------------------------------------------------------------------------------------------------------------------------------------|
| STI 6931             | Call Point Stopper surface mounted<br>(includes 35mm spacer)                                                                                                            |
| ACCESSORIES          |                                                                                                                                                                         |
| STI 6903             | 35mm spacer<br>(supplied with STI 6931)                                                                                                                                 |
| OPTIONS              |                                                                                                                                                                         |
| COLOURS<br>AVAILABLE | For Green or Yellow add /G or /Y                                                                                                                                        |
| EXAMPLE              | STI 6931/G = Green Call Point Stopper,<br>surface mounted                                                                                                               |
| NB:                  | The Call Point Stopper is supplied in red and with the operating instructions IN CASE OF FIRE – LIFT COVER BREAK GLASS<br>Alternative and custom markings are available |