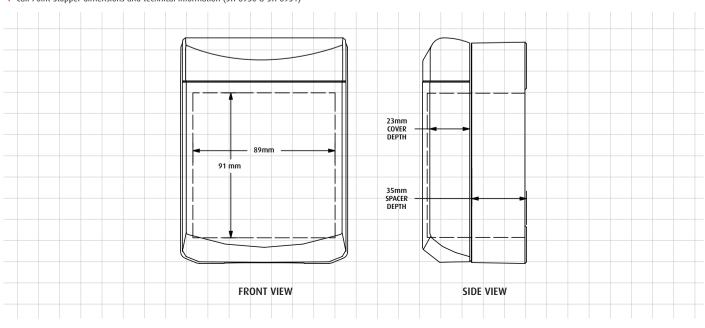

|
| OPTIONS              |                                                                                                                                                                         |
| COLOURS<br>AVAILABLE | For Green or Yellow add /G or /Y                                                                                                                                        |
| EXAMPLE              | STI 6931/G = Green Call Point Stopper,<br>surface mounted                                                                                                               |
| NB:                  | The Call Point Stopper is supplied in red and with the operating instructions IN CASE OF FIRE – LIFT COVER BREAK GLASS<br>Alternative and custom markings are available |



▼ Call Point Stopper dimensions and technical information (STI 6930 & STI 6931)