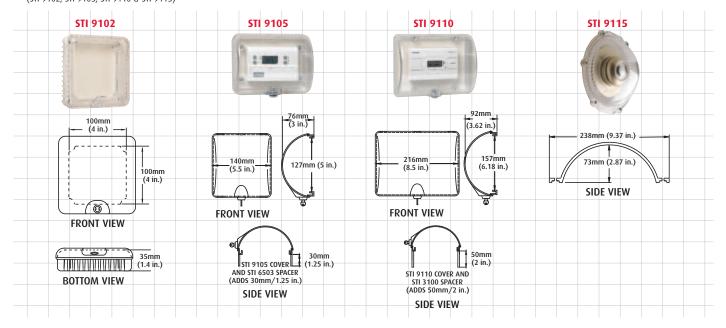

▼ Thermostat Protectors dimensions and technical information (STI 9102, STI 9105, STI 9110 & STI 9115)