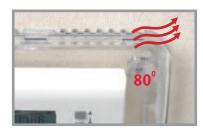

# **FEATURES**

- Offers protection against tampering, abuse and accidental damage without affecting operation of thermostats
- Holes in the frame allow air to circulate freely
- Fast and easy installation. Comes complete with a full fixing kit
- Available for flush or surface mounted products
- Inner wall construction prevents tampering with dials and levers
- Polycarbonate tested -40°F (-40°C) to 120°F (49°C)

#### **ACCESSORIES**

STI 6503 30mm spacer (for the STI 9105) STI 6504 50mm spacer (for the STI 9105) STI 3100 50mm spacer (for the STI 9110)

Holes in the frame allow air to circulate freely as illustrated here.