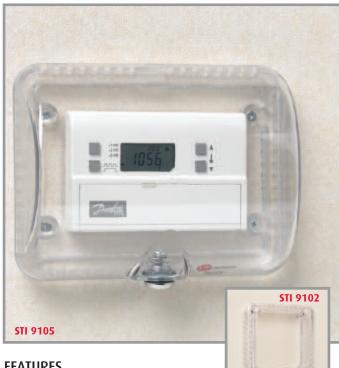

# **MODELS AVAILABLE**

STI 9102 Small Thermostat Protector, flush

mounted with frangible lock

STI 9105 Medium Thermostat Protector, flush

mounted with key lock

STI 9105-S Medium Thermostat Protector, flush

mounted with key lock (smoke finish)

STI 9110 Large Thermostat Protector, flush mounted with

key lock

STI 9115 Circular Thermostat Protector, flush mounted

#### **ACCESSORIES**

STI 6503 30mm spacer (for the STI 9105) STI 6504 50mm spacer (for the STI 9105) STI 3100 50mm spacer (for the STI 9110)

Holes in the frame allow air to circulate freely as illustrated here.