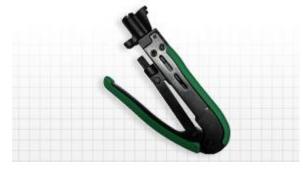

## **Fixed Compression Tool - CTF-300**

Compression tool with a fixed designed for use on the shorter style F connectors (Such as PPC® Aquatight Connector EX or shorter connectors and other similar length connectors).

## **INSTRUCTIONS:**

- 1. Choose the correct head by rotating
- 2. Open the handle and insert the connector with the cable into the holder
- 3. Squeeze

| Part No. | -                      |
|----------|------------------------|
| CTF-300  | Fixed Compression Tool |