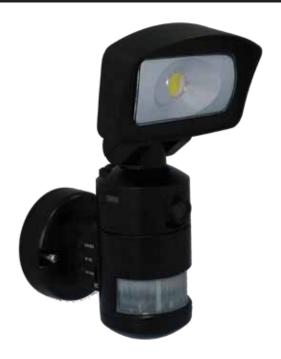

## NW720 Robotic LED Security Light with 720p Camera & SD Recorder

The security light that locks on and tracks intruders.

The NightWatcher NW720 detects motion within the 220° field of vision of the PIR and turns the lamp and camera to point directly at the intruder. As the intruder moves across the viewing range, the motorised NightWatcher lamp head takes aim, records 720p video or high resolution still images, providing valuable photographic evidence in the event of burglary or theft.

## **Features**

- 3X passive infrared sensors with with a total detection zone of 220°
- Built-in 720p camera records video or images to built-in SD recorder
- Powerful yet energy saving AC LED designed to deliver a bright 1000 lumens output
- Robotic head rotates left and right with total movement of 210°
- Supplied with 2GB SD card (maximum storage capacity 64GB)
- IP55 Rated
- Available in black or white