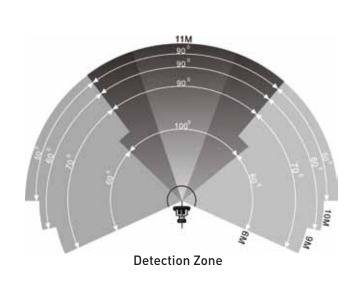

The NightWatcher NW720 detects motion within the 220° field of vision of the PIR and turns the lamp and camera to point directly at the intruder. As the intruder moves across the viewing range, the motorised NightWatcher lamp head takes aim, records 720p video or high resolution still images, providing valuable photographic evidence in the event of burglary or theft.

## **Features**

- 3X passive infrared sensors with with a total detection zone of 220°
- Built-in 720p camera records video or images to built-in SD recorder
- Powerful yet energy saving AC LED designed to deliver a bright 1000 lumens output
- Robotic head rotates left and right with total movement of 210°
- Supplied with 2GB SD card (maximum storage capacity 64GB)
- IP55 Rated
- Available in black or white

## **Specifications**

**Detection Method** 

continuous detect function)

Material Cast metal/plastic

Power Supply AC240V 50Hz

Light Rotation Angle 210°

PIR Detection Area 10m x 220° (maximum)

Light-up Time 3 Minutes (return to centre)