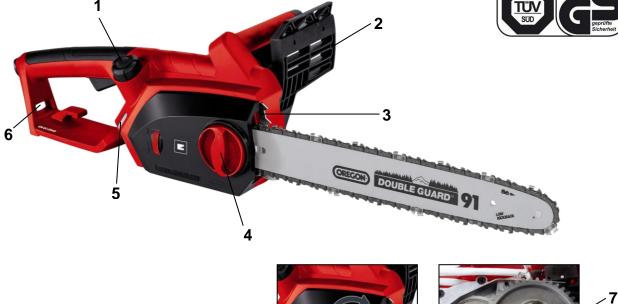

### Features

- Big filler opening with quick fastener (1)
- Kickback protection with mechanical instant chain brake (2)
- Sturdy stop claws made of metal (3)
- Tool-free chain tensioning and changing (4)
- High-quality chain from OREGON
- OREGON-cutter rail with sprocket nose
- Chain catch bolt
- Oil tank for automatic chain lubrication with large gauge glass (5)
- Cable strain relief (6)
- High quality metal gear for long life (7)