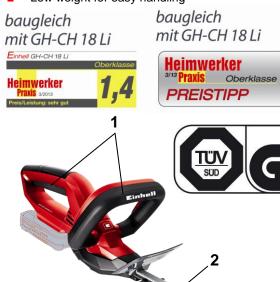

## Features

- Two hand safety switch with electric cutter stop < 1sec (1)
- Aluminium cover on cutters (2)
- Bumper-guard with holder for wall hanging (3)
- Counter rotating double bladed safety cutters made of laser-cut and diamond cutter steel (4)
- Metal gear
- Sturdy bag for storage and transportation (not illustrated)
- Suitable for Power X-Change Battery System (not included in delivery)
- Low weight for easy handling