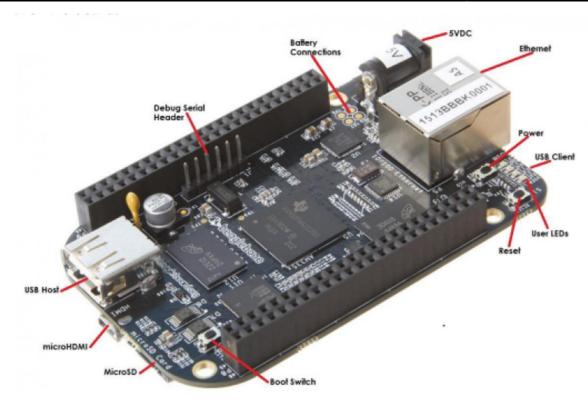

## element14 Beaglebone black Starter kit-

**BBB STARTER KIT** 

element 14

The element14 BeagleBone Black is a full featured, internet enabled development platform that utilizes the low cost Sitara™ AM3358 ARM® Cortex™-A8 processor from **Texas Instruments** and runs a variety of OS including Debian, Angstrom, Ubuntu and Android. The element14 BeagleBone Black is designed to address the needs of designers, early adopters, and anyone in the Open Source Community interested in a low cost ARM® Cortex™-A8 based processor.

- Features
- Processor: TI Sitara AM3358AZCZ100, 1GHz, 2000 MIPS
- 4GB 8-bit eMMC on-board flash storage (rev. C)
- SDRAM: 512MB DDR3L 800MHZ
- 3D graphics accelerator
- NEON floating-point accelerator
- 2x PRU 32-bit microcontrollers
- USB host, Ethernet, HDMI
- SD/MMC Connector for microSD
- 2x 46 pin headers
- Software: Debian, Angstrom, Ubuntu, Android