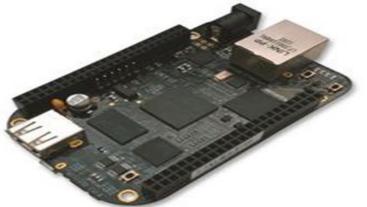

## element14 Beaglebone black Starter kit-

**BBB STARTER KIT** 

element 14

The element14 BeagleBone Black is a full featured, internet enabled development platform that utilizes the low cost Sitara™ AM3358 ARM® Cortex™-A8 processor from **Texas Instruments** and runs a variety of OS including Debian, Angstrom, Ubuntu and Android. The element14 BeagleBone Black is designed to address the needs of designers, early adopters, and anyone in the Open Source Community interested in a low cost ARM® Cortex™-A8 based processor.

- Features
- Processor: TI Sitara AM3358AZCZ100, 1GHz, 2000 MIPS
- 4GB 8-bit eMMC on-board flash storage (rev. C)
- SDRAM: 512MB DDR3L 800MHZ
- 3D graphics accelerator
- NEON floating-point accelerator
- 2x PRU 32-bit microcontrollers
- USB host, Ethernet, HDMI
- SD/MMC Connector for microSD
- 2x 46 pin headers
- Software: Debian, Angstrom, Ubuntu, Android