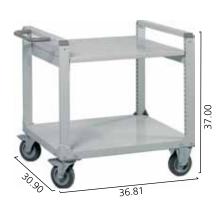

Heavy-duty trolley 1 Order No C75041001

Heavy-duty trolley 2 Order No C75041002

## Heavy-duty trolleys

| name                 | size W x D x H inches | max lbs | order No  |
|----------------------|-----------------------|---------|-----------|
| Heavy-duty trolley 1 | 36.81 x 30.90 x 37.00 | 1320    | C75041001 |
| Heavy-duty trolley 2 | 36.81 x 30.90 x 37.00 | 1320    | C75041002 |
| Heavy-duty trolley 3 | 39.37 x 31.88 x 64.56 | 1320    | C75007103 |
|                      |                       |         |           |