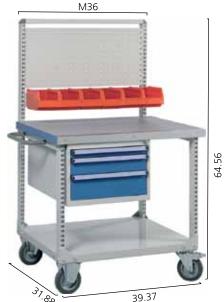

## Heavy-duty trolley 3

Order No C75007103 Top 39.37 x 29.52 inches Worktop height 37.79 inches

order No

size inches

## Heavy-duty trolleys

| name                 | size W x D x H inches | max lbs | order No  |
|----------------------|-----------------------|---------|-----------|
| Heavy-duty trolley 1 | 36.81 x 30.90 x 37.00 | 1320    | C75041001 |
| Heavy-duty trolley 2 | 36.81 x 30.90 x 37.00 | 1320    | C75041002 |
| Heavy-duty trolley 3 | 39.37 x 31.88 x 64.56 | 1320    | C75007103 |
|                      |                       |         |           |

| 1 | Bottom shelf              | 36.73 x 30.70         | 852666-35 |
|---|---------------------------|-----------------------|-----------|
| 1 | Perforated uprights, pair | 26.02                 | 852668-35 |
| 1 | Perforated uprights, pair | 53.50                 | 852667-35 |
| 1 | Cross support, pair       |                       | 852669-35 |
| 1 | Handle                    |                       | 852670-35 |
| 1 | Pvc-top, steel edges      | 39.37 x 29.52         | 836723-79 |
| 1 | Corner hooks              |                       | 848336-35 |
| 1 | Horizontal tube M36       | 34.37                 | 840104-35 |
| 2 | Fixed caster              |                       | 900040-00 |
| 2 | Swivel casters            |                       | 900041-00 |
| 1 | Perforated panel          | 34.25 x 15.74         | 861516-35 |
| 1 | Bin rail M36              | 35.23                 | 859152-35 |
| 6 | Stacking bins, red        |                       | 1525-5    |
| 1 | Fixing set                |                       | 870811-00 |
| 1 | Drawer unit 55/37         | 21.65 x 28.14 x 14.56 | 61107001  |

**Heavy-duty trolley 3** 

qty name

The total capacity of the heavy-duty trolley is up to **1320 lbs**.

1320 lbs