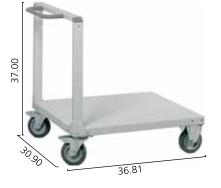

## Heavy-duty trolleys

Heavy-duty trolleys, as their name indicates, are ideal for moving heavy loads. Their special casters support extremely heavy weights. The total capacity of the basic model is up to 1320 lbs! Heavy-duty trolleys are equipped with two fixed casters (Ø 6.29 inches) and two swivel casters with brakes.

Heavy-duty trolley 1 Order No C75041001

Heavy-duty trolley 2 Order No C75041002

## Heavy-duty trolleys

| name                 | size W x D x H inches | max lbs | order No  |
|----------------------|-----------------------|---------|-----------|
| Heavy-duty trolley 1 | 36.81 x 30.90 x 37.00 | 1320    | C75041001 |
| Heavy-duty trolley 2 | 36.81 x 30.90 x 37.00 | 1320    | C75041002 |
| Heavy-duty trolley 3 | 39.37 x 31.88 x 64.56 | 1320    | C75007103 |
|                      |                       |         |           |