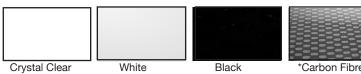

### Available Gloss Finish colours:

\* Carbon Fibre Finish: Acrylic Capped ABS

#### Other colours available upon request

| CB PART NO. | COLOURS       |
|-------------|---------------|
| CBRPH-P-CLR | Crystal Clear |
| CBRPH-P-WHT | White         |
| CBRPH-P-CAR | Carbon Fibre  |
| CBRPH-P-BLK | Black         |