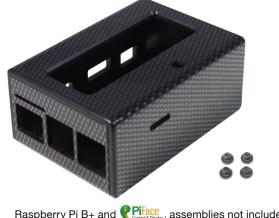

# **RASPBERRY PI STYLE ENCLOSURES**

No screws - just add your Raspberry Pi filling!

- Designed to house the Raspberry Pi B+ & Piface via clip-in grooves NO SCREWS REQUIRED!
- · All cut-outs and knock-outs are pre-cut into the case
- Wall mountable
- Supplied with four rubber feet
- · High Gloss Finish
- Material: thickness 3mm, HB Rated
- Coloured Materials: High Impact Polystyrene (HIPS)
- Carbon Fibre Finish: Acrylic Capped ABS

Raspberry Pi B+ and Picace assemblies not included