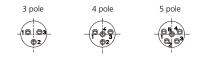

#### Male Pin-Layouts (front view)

### Female Pin-Layouts (front view)

REAN

• Shielded system – high noise immunity and EMI protection

• 3, 4 and 5 pole versions available

- Intuitive and rugged locking mechanism provides secure locking system
- Millionfold proven chuck type strain relief up to 4.00 mm cable diameter