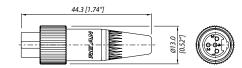

#### Male Pin-Layouts (front view)

### Female Pin-Layouts (front view)

REAN

• Shielded system – high noise immunity and EMI protection

• 3, 4 and 5 pole versions available

- Intuitive and rugged locking mechanism provides secure locking system
- Millionfold proven chuck type strain relief up to 4.00 mm cable diameter

# Ordering Information

| Туре No.                  |                | Description                                                                                                       |                                                                                               |                            |  |
|---------------------------|----------------|-------------------------------------------------------------------------------------------------------------------|-----------------------------------------------------------------------------------------------|----------------------------|--|
| Cable conne               | ctors          |                                                                                                                   |                                                                                               |                            |  |
| Female                    | Male           |                                                                                                                   |                                                                                               |                            |  |
| RT3FC-B                   | RT3MC-B        | 3 pole TINY cable connector, black metal shell, gold plated contacts                                              |                                                                                               |                            |  |
| RT4FC-B                   | RT4MC-B        | 4 pole TINY cable connector, black metal shell, gold plated contacts                                              |                                                                                               |                            |  |
| RT5FC-B                   | RT5MC-B        | 5 pole TINY cable connector, black metal shell, gold plated contacts                                              |                                                                                               |                            |  |
| RT*FC-B-D                 | RT*MC-B-D      | TINY cable connector, black metal shell, gold plated contacts; bulk packed, to be ordered in multiples of 100 pcs |                                                                                               |                            |  |
| Cable conne               | ctors female w | ater resistant                                                                                                    |                                                                                               |                            |  |
| RT3FC-B-W                 |                | 3 pole TINY female cable connector, black metal shell, water resistant boot, gold plated contacts                 |                                                                                               |                            |  |
| RT4FC-B-W                 |                | 4 pole TINY female cable connector, black metal shell, water resistant boot, gold plated contacts                 |                                                                                               |                            |  |
|                           |                | 5 pole TINY female cable con                                                                                      | le TINY female cable connector, black metal shell, water resistant boot, gold plated contacts |                            |  |
|                           |                | TINY female cable connector, black metal shell, water resistant boot, gold plated contacts; bulk packed,          |                                                                                               |                            |  |
|                           |                | to be ordered in multiples of                                                                                     | 100 pcs.                                                                                      |                            |  |
| Cable conne               | ctors female s | crew locking                                                                                                      |                                                                                               |                            |  |
| RT3FCT-B                  |                | 3 pole TINY female cable connector with screw locking, black metal shell & nut, gold plated contacts              |                                                                                               |                            |  |
| RT4FCT-B                  |                | 4 pole TINY female cable connector with screw locking, black metal shell & nut, gold plated contacts              |                                                                                               |                            |  |
|                           |                | 5 pole TINY female cable connector with screw locking, black metal shell & nut, gold plated contacts              |                                                                                               |                            |  |
|                           |                | TINY female cable connector with screw locking, black metal shell & nut, gold plated contacts; bulk packed,       |                                                                                               |                            |  |
|                           |                | to be ordered in multiples of                                                                                     | 100 pcs.                                                                                      |                            |  |
| Accessories               |                |                                                                                                                   |                                                                                               |                            |  |
| BRT-L                     |                | Bushing and chuck for cable d                                                                                     | iameters 4.0 – 5.0 mm                                                                         |                            |  |
| Specification             |                |                                                                                                                   | Cable connectors<br>RT*FC-B*/RT*MC-B*                                                         | Screw locking<br>RT*FCT-B* |  |
| Electrical                |                |                                                                                                                   |                                                                                               |                            |  |
| Rated current per contact |                |                                                                                                                   | < 5 A                                                                                         | < 5 A                      |  |
| Contact resistance        |                |                                                                                                                   | < 10 mΩ                                                                                       | < 10 mΩ                    |  |
| Insulation resistance     |                |                                                                                                                   | > 1 GΩ                                                                                        | > 1 GΩ                     |  |
| Dielectric strength       |                |                                                                                                                   | > 500 V rms                                                                                   | > 500 V rms                |  |
| Mechanical                |                |                                                                                                                   |                                                                                               |                            |  |
| Lifetime                  |                |                                                                                                                   | > 5'000 mating cycles                                                                         | > 5'000 mating cycles      |  |
| Cable O.D. range          |                |                                                                                                                   | 2.0 - 4.0 mm                                                                                  | 2.0 - 4.0 mm               |  |
| Wiring                    |                |                                                                                                                   | solder contacts                                                                               | solder contacts            |  |
| Max. wire size            | 2              |                                                                                                                   | 0.22 mm² / 24 AWG                                                                             | 0.22 mm² / 24 AWG          |  |
| Material                  |                |                                                                                                                   |                                                                                               |                            |  |
| Bushing                   |                |                                                                                                                   | ABS                                                                                           | ABS                        |  |
| Contacts                  |                |                                                                                                                   | female CuSn6 / male CuZn39Pb3                                                                 | CuSn6                      |  |
| Contact platir            | ig             |                                                                                                                   | Au plated                                                                                     | Au plated                  |  |
| Insert                    |                |                                                                                                                   | PA 6 30% GR                                                                                   | PA 6 30% GR                |  |
| Shell (housing            | )              |                                                                                                                   | ZnAl4Cu1                                                                                      | ZnAl4Cu1                   |  |
| Shell plating             |                |                                                                                                                   | black                                                                                         | black                      |  |
| Strain relief             |                |                                                                                                                   | PVC                                                                                           | PVC                        |  |
| Protection boot           |                |                                                                                                                   | EPDM                                                                                          | -                          |  |
| Locking nut               |                |                                                                                                                   | -                                                                                             | Al, black anodized         |  |
| Environment               | :              |                                                                                                                   |                                                                                               |                            |  |
| Operating temperature     |                |                                                                                                                   | -30°C to +85°C                                                                                | -30°C to +85°C             |  |
|                           |                |                                                                                                                   |                                                                                               |                            |  |