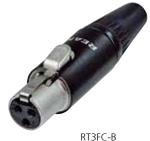

# **TINY xlr Cable Connectors**



• Easy to assemble





- Keyed insert and strain relief to avoid mispositioning/ rotation of insert respectively cable
- RT\*FC-B-W: optional sealing boot (patent pending) for water/sweat protection if mated with RT\*MP
- RT\*FCT-B: screw locking design for outstanding ruggedness – fits with common rear mountable connectors
- BRT-L: Accessory kit for cables from 4.00 5.00 mm

### RT3FCT-B



## RT3MC-B



#### Male Pin-Layouts (front view)







### Female Pin-Layouts (front view)





REAN





• Shielded system – high noise immunity and EMI protection

• 3, 4 and 5 pole versions available

- Intuitive and rugged locking mechanism provides secure locking system
- Millionfold proven chuck type strain relief up to 4.00 mm cable diameter

# RT3FC-B



# Ordering Information

| Туре No.