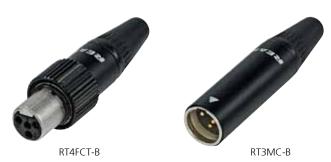

### RT3FCT-B

## RT3MC-B

# Ordering Information

| Туре No.                  |                | Description                                                                                                       |                                                                                               |                            |  |
|---------------------------|----------------|-------------------------------------------------------------------------------------------------------------------|-----------------------------------------------------------------------------------------------|----------------------------|--|
| Cable conne               | ctors          |                                                                                                                   |                                                                                               |                            |  |
| Female                    | Male           |                                                                                                                   |                                                                                               |                            |  |
| RT3FC-B                   | RT3MC-B        | 3 pole TINY cable connector, black metal shell, gold plated contacts                                              |                                                                                               |                            |  |
| RT4FC-B                   | RT4MC-B        | 4 pole TINY cable connector, black metal shell, gold plated contacts                                              |                                                                                               |                            |  |
| RT5FC-B                   | RT5MC-B        | 5 pole TINY cable connector, black metal shell, gold plated contacts                                              |                                                                                               |                            |  |
| RT*FC-B-D                 | RT*MC-B-D      | TINY cable connector, black metal shell, gold plated contacts; bulk packed, to be ordered in multiples of 100 pcs |                                                                                               |                            |  |
| Cable conne               | ctors female w | ater resistant                                                                                                    |                                                                                               |                            |  |
| RT3FC-B-W                 |                | 3 pole TINY female cable connector, black metal shell, water resistant boot, gold plated contacts                 |                                                                                               |                            |  |
| RT4FC-B-W                 |                | 4 pole TINY female cable connector, black metal shell, water resistant boot, gold plated contacts                 |                                                                                               |                            |  |
|                           |                | 5 pole TINY female cable con                                                                                      | le TINY female cable connector, black metal shell, water resistant boot, gold plated contacts |                            |  |
|                           |                | TINY female cable connector, black metal shell, water resistant boot, gold plated contacts; bulk packed,          |                                                                                               |                            |  |
|                           |                | to be ordered in multiples of                                                                                     | 100 pcs.                                                                                      |                            |  |
| Cable conne               | ctors female s | crew locking                                                                                                      |                                                                                               |                            |  |
| RT3FCT-B                  |                | 3 pole TINY female cable connector with screw locking, black metal shell & nut, gold plated contacts              |                                                                                               |                            |  |
| RT4FCT-B                  |                | 4 pole TINY female cable connector with screw locking, black metal shell & nut, gold plated contacts              |                                                                                               |                            |  |
|                           |                | 5 pole TINY female cable connector with screw locking, black metal shell & nut, gold plated contacts              |                                                                                               |                            |  |
|                           |                | TINY female cable connector with screw locking, black metal shell & nut, gold plated contacts; bulk packed,       |                                                                                               |                            |  |
|                           |                | to be ordered in multiples of                                                                                     | 100 pcs.                                                                                      |                            |  |
| Accessories               |                |                                                                                                                   |                                                                                               |                            |  |
| BRT-L                     |                | Bushing and chuck for cable d                                                                                     | iameters 4.0 – 5.0 mm                                                                         |                            |  |
| Specification             |                |                                                                                                                   | Cable connectors<br>RT*FC-B*/RT*MC-B*                                                         | Screw locking<br>RT*FCT-B* |  |
| Electrical                |                |                                                                                                                   |                                                                                               |                            |  |
| Rated current per contact |                |                                                                                                                   | < 5 A                                                                                         | < 5 A                      |  |
| Contact resistance        |                |                                                                                                                   | < 10 mΩ                                                                                       | < 10 mΩ                    |  |
| Insulation resistance     |                |                                                                                                                   | > 1 GΩ                                                                                        | > 1 GΩ                     |  |
| Dielectric strength       |                |                                                                                                                   | > 500 V rms                                                                                   | > 500 V rms                |  |
| Mechanical                |                |                                                                                                                   |                                                                                               |                            |  |
| Lifetime                  |                |                                                                                                                   | > 5'000 mating cycles                                                                         | > 5'000 mating cycles      |  |
| Cable O.D. range          |                |                                                                                                                   | 2.0 - 4.0 mm                                                                                  | 2.0 - 4.0 mm               |  |
| Wiring                    |                |                                                                                                                   | solder contacts                                                                               | solder contacts            |  |
| Max. wire size            | 2              |                                                                                                                   | 0.22 mm² / 24 AWG                                                                             | 0.22 mm² / 24 AWG          |  |
| Material                  |                |                                                                                                                   |                                                                                               |                            |  |
| Bushing                   |                |                                                                                                                   | ABS                                                                                           | ABS                        |  |
| Contacts                  |                |                                                                                                                   | female CuSn6 / male CuZn39Pb3                                                                 | CuSn6                      |  |
| Contact platir            | ig             |                                                                                                                   | Au plated                                                                                     | Au plated                  |  |
| Insert                    |                |                                                                                                                   | PA 6 30% GR                                                                                   | PA 6 30% GR                |  |
| Shell (housing            | )              |                                                                                                                   | ZnAl4Cu1                                                                                      | ZnAl4Cu1                   |  |
| Shell plating             |                |                                                                                                                   | black                                                                                         | black                      |  |
| Strain relief             |                |                                                                                                                   | PVC                                                                                           | PVC                        |  |
| Protection boot           |                |                                                                                                                   | EPDM                                                                                          | -                          |  |
| Locking nut               |                |                                                                                                                   | -                                                                                             | Al, black anodized         |  |
| Environment               | :              |                                                                                                                   |                                                                                               |                            |  |
| Operating temperature     |                |                                                                                                                   | -30°C to +85°C                                                                                | -30°C to +85°C             |  |
|                           |                |                                                                                                                   |                                                                                               |                            |  |