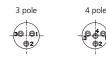

#### Male Pin-Layouts (front view)

### Female Pin-Layouts (front view)

REAN

• Shielded system – high noise immunity and EMI protection

• 3, 4 and 5 pole versions available

- Intuitive and rugged locking mechanism provides secure locking system
- Millionfold proven chuck type strain relief up to 4.00 mm cable diameter