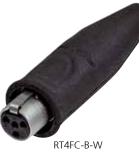

# **TINY xlr Cable Connectors**

• Easy to assemble

- Keyed insert and strain relief to avoid mispositioning/ rotation of insert respectively cable
- RT\*FC-B-W: optional sealing boot (patent pending) for water/sweat protection if mated with RT\*MP
- RT\*FCT-B: screw locking design for outstanding ruggedness – fits with common rear mountable connectors
- BRT-L: Accessory kit for cables from 4.00 5.00 mm

# Ordering Information

| Туре No.                  |                | Description                                                                                                       |                                                                                               |                            |  |
|---------------------------|----------------|-------------------------------------------------------------------------------------------------------------------|-----------------------------------------------------------------------------------------------|----------------------------|--|
| Cable conne               | ctors          |                                                                                                                   |                                                                                               |                            |  |
| Female                    | Male           |                                                                                                                   |                                                                                               |                            |  |
| RT3FC-B                   | RT3MC-B        | 3 pole TINY cable connector, black metal shell, gold plated contacts                                              |                                                                                               |                            |  |
| RT4FC-B                   | RT4MC-B        | 4 pole TINY cable connector, black metal shell, gold plated contacts                                              |                                                                                               |                            |  |
| RT5FC-B                   | RT5MC-B        | 5 pole TINY cable connector, black metal shell, gold plated contacts                                              |                                                                                               |                            |  |
| RT*FC-B-D                 | RT*MC-B-D      | TINY cable connector, black metal shell, gold plated contacts; bulk packed, to be ordered in multiples of 100 pcs |                                                                                               |                            |  |
| Cable conne               | ctors female w | ater resistant                                                                                                    |                                                                                               |                            |  |
| RT3FC-B-W                 |                | 3 pole TINY female cable connector, black metal shell, water resistant boot, gold plated contacts                 |                                                                                               |                            |  |
| RT4FC-B-W                 |                | 4 pole TINY female cable connector, black metal shell, water resistant boot, gold plated contacts                 |                                                                                               |                            |  |
|                           |                | 5 pole TINY female cable con                                                                                      | le TINY female cable connector, black metal shell, water resistant boot, gold plated contacts |                            |  |
|                           |                | TINY female cable connector, black metal shell, water resistant boot, gold plated contacts; bulk packed,          |                                                                                               |                            |  |
|                           |                | to be ordered in multiples of                                                                                     | 100 pcs.                                                                                      |                            |  |
| Cable conne               | ctors female s | crew locking                                                                                                      |                                                                                               |                            |  |
| RT3FCT-B                  |                | 3 pole TINY female cable connector with screw locking, black metal shell & nut, gold plated contacts              |                                                                                               |                            |  |
| RT4FCT-B                  |                | 4 pole TINY female cable connector with screw locking, black metal shell & nut, gold plated contacts              |                                                                                               |                            |  |
|                           |                | 5 pole TINY female cable connector with screw locking, black metal shell & nut, gold plated contacts              |                                                                                               |                            |  |
|                           |                | TINY female cable connector with screw locking, black metal shell & nut, gold plated contacts; bulk packed,       |                                                                                               |                            |  |
|                           |                | to be ordered in multiples of                                                                                     | 100 pcs.                                                                                      |                            |  |
| Accessories               |                |                                                                                                                   |                                                                                               |                            |  |
| BRT-L                     |                | Bushing and chuck for cable d                                                                                     | iameters 4.0 – 5.0 mm                                                                         |                            |  |
| Specification             |                |                                                                                                                   | Cable connectors<br>RT*FC-B*/RT*MC-B*                                                         | Screw locking<br>RT*FCT-B* |  |
| Electrical                |                |                                                                                                                   |                                                                                               |                            |  |
| Rated current per contact |                |                                                                                                                   | < 5 A                                                                                         | < 5 A                      |  |
| Contact resistance        |                |                                                                                                                   | < 10 mΩ                                                                                       | < 10 mΩ                    |  |
| Insulation resistance     |                |                                                                                                                   | > 1 GΩ                                                                                        | > 1 GΩ                     |  |
| Dielectric strength       |                |                                                                                                                   | > 500 V rms                                                                                   | > 500 V rms                |  |
| Mechanical                |                |                                                                                                                   |                                                                                               |                            |  |
| Lifetime                  |                |                                                                                                                   | > 5'000 mating cycles                                                                         | > 5'000 mating cycles      |  |
| Cable O.D. range          |                |                                                                                                                   | 2.0 - 4.0 mm                                                                                  | 2.0 - 4.0 mm               |  |
| Wiring                    |                |                                                                                                                   | solder contacts                                                                               | solder contacts            |  |
| Max. wire size            | 2              |                                                                                                                   | 0.22 mm² / 24 AWG                                                                             | 0.22 mm² / 24 AWG          |  |
| Material                  |                |                                                                                                                   |                                                                                               |                            |  |
| Bushing                   |                |                                                                                                                   | ABS                                                                                           | ABS                        |  |
| Contacts                  |                |                                                                                                                   | female CuSn6 / male CuZn39Pb3                                                                 | CuSn6                      |  |
| Contact platir            | ig             |                                                                                                                   | Au plated                                                                                     | Au plated                  |  |
| Insert                    |                |                                                                                                                   | PA 6 30% GR                                                                                   | PA 6 30% GR                |  |
| Shell (housing            | )              |                                                                                                                   | ZnAl4Cu1                                                                                      | ZnAl4Cu1                   |  |
| Shell plating             |                |                                                                                                                   | black                                                                                         | black                      |  |
| Strain relief             |                |                                                                                                                   | PVC                                                                                           | PVC                        |  |
| Protection boot           |                |                                                                                                                   | EPDM                                                                                          | -                          |  |
| Locking nut               |                |                                                                                                                   | -                                                                                             | Al, black anodized         |  |
| Environment               | :              |                                                                                                                   |                                                                                               |                            |  |
| Operating temperature     |                |                                                                                                                   | -30°C to +85°C                                                                                | -30°C to +85°C             |  |
|                           |                |                                                                                                                   |                                                                                               |                            |  |