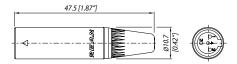

# RT3FC-B

# Ordering Information

| Туре No.                  |                | Description                                                                                                       |                                                                                               |                            |  |
|---------------------------|----------------|-------------------------------------------------------------------------------------------------------------------|-----------------------------------------------------------------------------------------------|----------------------------|--|
| Cable conne               | ctors          |                                                                                                                   |                                                                                               |                            |  |
| Female                    | Male           |                                                                                                                   |                                                                                               |                            |  |
| RT3FC-B                   | RT3MC-B        | 3 pole TINY cable connector, black metal shell, gold plated contacts                                              |                                                                                               |                            |  |
| RT4FC-B                   | RT4MC-B        | 4 pole TINY cable connector, black metal shell, gold plated contacts                                              |                                                                                               |                            |  |
| RT5FC-B                   | RT5MC-B        | 5 pole TINY cable connector, black metal shell, gold plated contacts                                              |                                                                                               |                            |  |
| RT*FC-B-D                 | RT*MC-B-D      | TINY cable connector, black metal shell, gold plated contacts; bulk packed, to be ordered in multiples of 100 pcs |                                                                                               |                            |  |
| Cable conne               | ctors female w | ater resistant                                                                                                    |                                                                                               |                            |  |
| RT3FC-B-W                 |                | 3 pole TINY female cable connector, black metal shell, water resistant boot, gold plated contacts                 |                                                                                               |                            |  |
| RT4FC-B-W                 |                | 4 pole TINY female cable connector, black metal shell, water resistant boot, gold plated contacts                 |                                                                                               |                            |  |
|                           |                | 5 pole TINY female cable con                                                                                      | le TINY female cable connector, black metal shell, water resistant boot, gold plated contacts |                            |  |
|                           |                | TINY female cable connector, black metal shell, water resistant boot, gold plated contacts; bulk packed,          |                                                                                               |                            |  |
|                           |                | to be ordered in multiples of                                                                                     | 100 pcs.                                                                                      |                            |  |
| Cable conne               | ctors female s | crew locking                                                                                                      |                                                                                               |                            |  |
| RT3FCT-B                  |                | 3 pole TINY female cable connector with screw locking, black metal shell & nut, gold plated contacts              |                                                                                               |                            |  |
| RT4FCT-B                  |                | 4 pole TINY female cable connector with screw locking, black metal shell & nut, gold plated contacts              |                                                                                               |                            |  |
|                           |                | 5 pole TINY female cable connector with screw locking, black metal shell & nut, gold plated contacts              |                                                                                               |                            |  |
|                           |                | TINY female cable connector with screw locking, black metal shell & nut, gold plated contacts; bulk packed,       |                                                                                               |                            |  |
|                           |                | to be ordered in multiples of                                                                                     | 100 pcs.                                                                                      |                            |  |
| Accessories               |                |                                                                                                                   |                                                                                               |                            |  |
| BRT-L                     |                | Bushing and chuck for cable d                                                                                     | iameters 4.0 – 5.0 mm                                                                         |                            |  |
| Specification             |                |                                                                                                                   | Cable connectors<br>RT*FC-B*/RT*MC-B*                                                         | Screw locking<br>RT*FCT-B* |  |
| Electrical                |                |                                                                                                                   |                                                                                               |                            |  |
| Rated current per contact |                |                                                                                                                   | < 5 A                                                                                         | < 5 A                      |  |
| Contact resistance        |                |                                                                                                                   | < 10 mΩ                                                                                       | < 10 mΩ                    |  |
| Insulation resistance     |                |                                                                                                                   | > 1 GΩ                                                                                        | > 1 GΩ                     |  |
| Dielectric strength       |                |                                                                                                                   | > 500 V rms                                                                                   | > 500 V rms                |  |
| Mechanical                |                |                                                                                                                   |                                                                                               |                            |  |
| Lifetime                  |                |                                                                                                                   | > 5'000 mating cycles                                                                         | > 5'000 mating cycles      |  |
| Cable O.D. range          |                |                                                                                                                   | 2.0 - 4.0 mm                                                                                  | 2.0 - 4.0 mm               |  |
| Wiring                    |                |                                                                                                                   | solder contacts                                                                               | solder contacts            |  |
| Max. wire size            | 2              |                                                                                                                   | 0.22 mm² / 24 AWG                                                                             | 0.22 mm² / 24 AWG          |  |
| Material                  |                |                                                                                                                   |                                                                                               |                            |  |
| Bushing                   |                |                                                                                                                   | ABS                                                                                           | ABS                        |  |
| Contacts                  |                |                                                                                                                   | female CuSn6 / male CuZn39Pb3                                                                 | CuSn6                      |  |
| Contact platir            | ig             |                                                                                                                   | Au plated                                                                                     | Au plated                  |  |
| Insert                    |                |                                                                                                                   | PA 6 30% GR                                                                                   | PA 6 30% GR                |  |
| Shell (housing            | )              |                                                                                                                   | ZnAl4Cu1                                                                                      | ZnAl4Cu1                   |  |
| Shell plating             |                |                                                                                                                   | black                                                                                         | black                      |  |
| Strain relief             |                |                                                                                                                   | PVC                                                                                           | PVC                        |  |
| Protection boot           |                |                                                                                                                   | EPDM                                                                                          | -                          |  |
| Locking nut               |                |                                                                                                                   | -                                                                                             | Al, black anodized         |  |
| Environment               | :              |                                                                                                                   |                                                                                               |                            |  |
| Operating temperature     |                |                                                                                                                   | -30°C to +85°C                                                                                | -30°C to +85°C             |  |
|                           |                |                                                                                                                   |                                                                                               |                            |  |