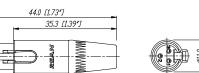

# Ordering Information

| Туре No.                  |                | Description                                                                                                       |                                                                                               |                            |  |
|---------------------------|----------------|-------------------------------------------------------------------------------------------------------------------|-----------------------------------------------------------------------------------------------|----------------------------|--|
| Cable conne               | ctors          |                                                                                                                   |                                                                                               |                            |  |
| Female                    | Male           |                                                                                                                   |                                                                                               |                            |  |
| RT3FC-B                   | RT3MC-B        | 3 pole TINY cable connector, black metal shell, gold plated contacts                                              |                                                                                               |                            |  |
| RT4FC-B                   | RT4MC-B        | 4 pole TINY cable connector, black metal shell, gold plated contacts                                              |                                                                                               |                            |  |
| RT5FC-B                   | RT5MC-B        | 5 pole TINY cable connector, black metal shell, gold plated contacts                                              |                                                                                               |                            |  |
| RT*FC-B-D                 | RT*MC-B-D      | TINY cable connector, black metal shell, gold plated contacts; bulk packed, to be ordered in multiples of 100 pcs |                                                                                               |                            |  |
| Cable conne               | ctors female w | ater resistant                                                                                                    |                                                                                               |                            |  |
| RT3FC-B-W                 |                | 3 pole TINY female cable connector, black metal shell, water resistant boot, gold plated contacts                 |                                                                                               |                            |  |
| RT4FC-B-W                 |                | 4 pole TINY female cable connector, black metal shell, water resistant boot, gold plated contacts                 |                                                                                               |                            |  |
|                           |                | 5 pole TINY female cable con                                                                                      | le TINY female cable connector, black metal shell, water resistant boot, gold plated contacts |                            |  |
|                           |                | TINY female cable connector, black metal shell, water resistant boot, gold plated contacts; bulk packed,          |                                                                                               |                            |  |
|                           |                | to be ordered in multiples of                                                                                     | 100 pcs.                                                                                      |                            |  |
| Cable conne               | ctors female s | crew locking                                                                                                      |                                                                                               |                            |  |
| RT3FCT-B                  |                | 3 pole TINY female cable connector with screw locking, black metal shell & nut, gold plated contacts              |                                                                                               |                            |  |
| RT4FCT-B                  |                | 4 pole TINY female cable connector with screw locking, black metal shell & nut, gold plated contacts              |                                                                                               |                            |  |
|                           |                | 5 pole TINY female cable connector with screw locking, black metal shell & nut, gold plated contacts              |                                                                                               |                            |  |
|                           |                | TINY female cable connector with screw locking, black metal shell & nut, gold plated contacts; bulk packed,       |                                                                                               |                            |  |
|                           |                | to be ordered in multiples of                                                                                     | 100 pcs.                                                                                      |                            |  |
| Accessories               |                |                                                                                                                   |                                                                                               |                            |  |
| BRT-L                     |                | Bushing and chuck for cable d                                                                                     | iameters 4.0 – 5.0 mm                                                                         |                            |  |
| Specification             |                |                                                                                                                   | Cable connectors<br>RT*FC-B*/RT*MC-B*                                                         | Screw locking<br>RT*FCT-B* |  |
| Electrical                |                |                                                                                                                   |                                                                                               |                            |  |
| Rated current per contact |                |                                                                                                                   | < 5 A                                                                                         | < 5 A                      |  |
| Contact resistance        |                |                                                                                                                   | < 10 mΩ                                                                                       | < 10 mΩ                    |  |
| Insulation resistance     |                |                                                                                                                   | > 1 GΩ                                                                                        | > 1 GΩ                     |  |
| Dielectric strength       |                |                                                                                                                   | > 500 V rms                                                                                   | > 500 V rms                |  |
| Mechanical                |                |                                                                                                                   |                                                                                               |                            |  |
| Lifetime                  |                |                                                                                                                   | > 5'000 mating cycles                                                                         | > 5'000 mating cycles      |  |
| Cable O.D. range          |                |                                                                                                                   | 2.0 - 4.0 mm                                                                                  | 2.0 - 4.0 mm               |  |
| Wiring                    |                |                                                                                                                   | solder contacts                                                                               | solder contacts            |  |
| Max. wire size            | 2              |                                                                                                                   | 0.22 mm² / 24 AWG                                                                             | 0.22 mm² / 24 AWG          |  |
| Material                  |                |                                                                                                                   |                                                                                               |                            |  |
| Bushing                   |                |                                                                                                                   | ABS                                                                                           | ABS                        |  |
| Contacts                  |                |                                                                                                                   | female CuSn6 / male CuZn39Pb3                                                                 | CuSn6                      |  |
| Contact platir            | ig             |                                                                                                                   | Au plated                                                                                     | Au plated                  |  |
| Insert                    |                |                                                                                                                   | PA 6 30% GR                                                                                   | PA 6 30% GR                |  |
| Shell (housing            | )              |                                                                                                                   | ZnAl4Cu1                                                                                      | ZnAl4Cu1                   |  |
| Shell plating             |                |                                                                                                                   | black                                                                                         | black                      |  |
| Strain relief             |                |                                                                                                                   | PVC                                                                                           | PVC                        |  |
| Protection boot           |                |                                                                                                                   | EPDM                                                                                          | -                          |  |
| Locking nut               |                |                                                                                                                   | -                                                                                             | Al, black anodized         |  |
| Environment               | :              |                                                                                                                   |                                                                                               |                            |  |
| Operating temperature     |                |                                                                                                                   | -30°C to +85°C                                                                                | -30°C to +85°C             |  |
|                           |                |                                                                                                                   |                                                                                               |                            |  |