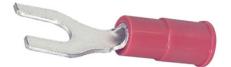

## Part Number Table

| Description                                                       | Part Number |
|-------------------------------------------------------------------|-------------|
| Vinyl Insulated (Easy Entry) Spade Terminals;<br>Butted Seam, Red | SVES1-4     |