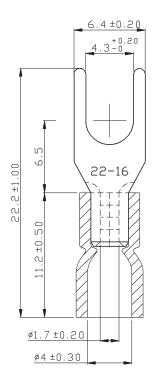

## **Specifications:**

Max. Electric Current

Max. Electrical Rating Insulation Material Insulation Colour **Terminal Material** Wire Range Terminal Surface Treatment : Tin Plated Terminal Thickness

|                   | AWG      |   |    |    |    |  |  |
|-------------------|----------|---|----|----|----|--|--|
| •                 | AMP.     | 9 | 12 | 17 | 18 |  |  |
| : 105°C 600V Max. |          |   |    |    |    |  |  |
| : Vinyl           |          |   |    |    |    |  |  |
| :                 | : Red    |   |    |    |    |  |  |
| :                 | : Copper |   |    |    |    |  |  |

: 22AWG to 16AWG (0.5 - 1.5mm<sup>2</sup>)

: 0.75mm

**Dimensions : Millimetres** 