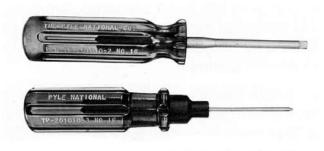

#### **Removal Tools**

Used for extracting contacts from the insert assembly after contacts have been seated. Expanders and taper leads are required for sizes 8, 4, 1/0 MOD II contacts only.

#### **Removal Tools for MOD II**

| Size | Removal Tool<br>Number<br>for Pin | Removal Tool<br>Number<br>for Socket |  |
|------|-----------------------------------|--------------------------------------|--|
| 18   | TP-201459                         | TP-201011-3                          |  |
| 16   | TP-201459                         | TP-201010-3                          |  |
| 12   | TP-201459                         | TP-201009-3                          |  |
| 10   | TP-201459                         | TP-201008-3                          |  |