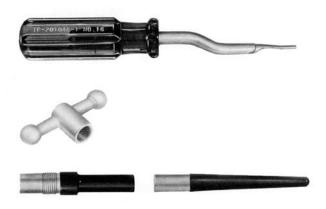

#### **Insertion Tools**

Used for inserting contacts after they are terminated to conductor. Pin and socket contacts have identical terminal ends; the same tool is used for both.

A separate expander barrel is required for each cavity of the contact inset.

| Size     | Insertion Tool<br>Catalog No. |          |
|----------|-------------------------------|----------|
| 18       | TP-201047-1                   | Use Same |
| 16       | TP-201048-1                   | Tool for |
| 12       | TP-201049-1                   | Pin or   |
| 10       | TP-201046-1                   | Socket   |
| Expander | ·                             | ,<br>    |

| Size | Expander<br>Barrel<br>Catalog No. | Tapered<br>Lead Style | T-Bar<br>Handle Style |
|------|-----------------------------------|-----------------------|-----------------------|
| 8    | TP-201007-A                       | TP-201007-B           | -                     |
| 4    | TP-201033-A                       | TP-201033-B           | -                     |
| 0    | TP-201000-EBL                     | TP-201000-TL          | TP-201000-TH          |
| 0    | TP-201000-EBS                     |                       |                       |
|      |                                   |                       |                       |

The T-Bar handle should be used in the insertion and extraction of the expander barrel for the 1/0 cavities –only one is required.

One tapered lead required only.