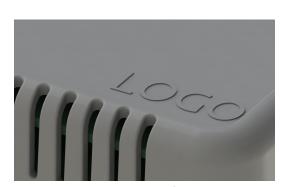

## **Room Sensor Enclosure**

Room Sensor style enclosures designed for wall mount applications.

- Moulded in ABS UL94-V0
- Front and back clip together (tool required for disassembly once wall mounted)
- Internal PCB Mount pillars moulded into the front and back sections of the housing
- Internal clips for snap-in PCB
- Recessed front face for overlay
- · Recessed rear face for additional labelling
- Plain and Vented versions available
- Rear knockout for cable entry (20mm dia)
- Multiple mounting options, including single gang UK plug back box mount points
- Option for custom embossing on the front face