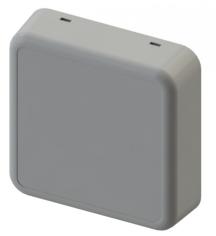

## **Room Sensor Enclosure**

Room Sensor style enclosures designed for wall mount applications.

- Moulded in ABS UL94-V0
- Front and back clip together (tool required for disassembly once wall mounted)
- Internal PCB Mount pillars moulded into the front and back sections of the housing
- Internal clips for snap-in PCB
- Recessed front face for overlay
- · Recessed rear face for additional labelling
- Plain and Vented versions available
- Rear knockout for cable entry (20mm dia)
- Multiple mounting options, including single gang UK plug back box mount points
- Option for custom embossing on the front face