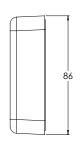

## **Room Sensor Enclosure**

Room Sensor style enclosures designed for wall mount applications.

- Moulded in ABS UL94-V0
- Front and back clip together (tool required for disassembly once wall mounted)
- Internal PCB Mount pillars moulded into the front and back sections of the housing
- Internal clips for snap-in PCB
- Recessed front face for overlay
- · Recessed rear face for additional labelling
- Plain and Vented versions available
- Rear knockout for cable entry (20mm dia)
- Multiple mounting options, including single gang UK plug back box mount points
- Option for custom embossing on the front face

UK Single gang fixing points

ABS UL94-V0

-10°C to +80°C

White RAL 9003

1 x Room Sensor Enclosure

Materials

Operating temperature

Standard unit includes