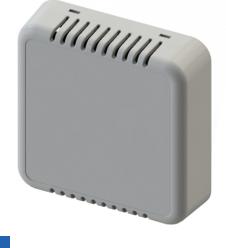

## **Room Sensor Enclosure**

Room Sensor style enclosures designed for wall mount applications.

- Moulded in ABS UL94-V0
- Front and back clip together (tool required for disassembly once wall mounted)
- Internal PCB Mount pillars moulded into the front and back sections of the housing
- Internal clips for snap-in PCB
- Recessed front face for overlay
- · Recessed rear face for additional labelling
- Plain and Vented versions available
- Rear knockout for cable entry (20mm dia)
- Multiple mounting options, including single gang UK plug back box mount points
- Option for custom embossing on the front face