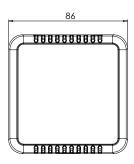

## **Room Sensor Enclosure**

Room Sensor style enclosures designed for wall mount applications.

- Moulded in ABS UL94-V0
- Front and back clip together (tool required for disassembly once wall mounted)
- Internal PCB Mount pillars moulded into the front and back sections of the housing
- Internal clips for snap-in PCB
- Recessed front face for overlay
- · Recessed rear face for additional labelling
- Plain and Vented versions available
- Rear knockout for cable entry (20mm dia)
- Multiple mounting options, including single gang UK plug back box mount points
- Option for custom embossing on the front face

UK Single gang fixing points

ABS UL94-V0

-10°C to +80°C

White RAL 9003

1 x Room Sensor Enclosure

Materials

Operating temperature

Standard unit includes