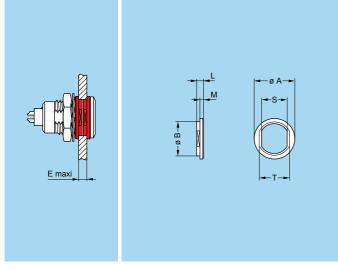

| Part number   | Series | Dimensions (mm) |      |      |     |     |      |      |
|---------------|--------|-----------------|------|------|-----|-----|------|------|
| Fart number   |        | Α               | В    | Е    | L   | М   | S    | Т    |
| GRA.00.269.GG | 00     | 10              | 8.8  | 4.5  | 1.8 | 1.0 | 6.4  | 8.0  |
| GRA.0S.269.GG | 0S-0B  | 12              | 10.8 | 6.0  | 1.8 | 1.0 | 8.3  | 9.9  |
| GRA.1S.269.GG | 1S-1B  | 16              | 13.8 | 6.5  | 1.8 | 1.0 | 10.6 | 12.2 |
| GRA.2S.269.GG | 2S-2B  | 21              | 17.8 | 7.3  | 2.2 | 1.2 | 13.6 | 16.2 |
| GRA.3S.269.GG | 3S-3B  | 25              | 21.8 | 10.3 | 2.2 | 1.2 | 16.6 | 20.2 |
| GRA.4S.269.GG | 4S-4B  | 32              | 28.8 | 10.5 | 2.5 | 1.5 | 23.7 | 27.2 |

Note: insulating washers for series 5B are available on request.

Caution: these insulating washers can be used with fixed and free sockets with across flat dimension S1 equivalent to the S dimension of the washer.