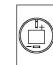

# EAO – Your Expert Partner for **Human Machine Interfaces**

# 18-062.0052L - Indicator actuator

### 18-062.0052L - Indicator actuator



Attention: The preview is based on a sample product. This can differ from your current configuration.

# Mounting

Design flush

# Other Attributes

# Operating-/Indication part

Lens material Plastic
Lens colour red
Lens profile flat
Lens optics translucent
Lens illumination illuminative

### **IP-Rating**

Front protection IP 40

### **Connection Method**

Terminal Solder

# **Function**

Indicator

eao

# EAO – Your Expert Partner for **Human Machine Interfaces**

# 18-062.0052L - Indicator actuator

# **Dimensions**



# **Mounting cut-outs**



# Wiring diagram



# **Component layout**







9 x 14 mm





### **Additional information**

Luminosity and wave length variations caused by LED manufacturing processes may cause slight differences regarding the illumination