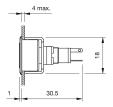

# EAO – Your Expert Partner for **Human Machine Interfaces**

# 18-062.0052L - Indicator actuator

### 18-062.0052L - Indicator actuator



Attention: The preview is based on a sample product. This can differ from your current configuration.

# Mounting

Design flush

# Other Attributes

# Operating-/Indication part

Lens material Plastic
Lens colour red
Lens profile flat
Lens optics translucent
Lens illumination illuminative

### **IP-Rating**

Front protection IP 40

### **Connection Method**

Terminal Solder

# **Function**

Indicator

eao

# EAO – Your Expert Partner for **Human Machine Interfaces**

# 18-062.0052L - Indicator actuator

# **Dimensions**



# **Mounting cut-outs**



# Wiring diagram



# **Component layout**







9 x 14 mm





### **Additional information**

Luminosity and wave length variations caused by LED manufacturing processes may cause slight differences regarding the illumination