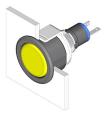

### 18-062.0052L - Indicator actuator

Attention: The preview is based on a sample product. This can differ from your current configuration.

# Operating-/Indication part

Lens material Plastic
Lens colour red
Lens profile flat
Lens optics translucent
Lens illumination illuminative

# **Function**

Indicator

eao