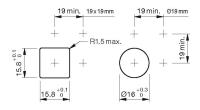

# EAO – Your Expert Partner for **Human Machine Interfaces**

# 18-062.0052L - Indicator actuator

### 18-062.0052L - Indicator actuator



Attention: The preview is based on a sample product. This can differ from your current configuration.

# Mounting

Design flush

# Other Attributes

# Operating-/Indication part

Lens material Plastic
Lens colour red
Lens profile flat
Lens optics translucent
Lens illumination illuminative

### **IP-Rating**

Front protection IP 40

### **Connection Method**

Terminal Solder

# **Function**

Indicator

eao

# EAO – Your Expert Partner for **Human Machine Interfaces**

# 18-062.0052L - Indicator actuator

# **Dimensions**



# **Mounting cut-outs**



# Wiring diagram



# **Component layout**







9 x 14 mm





### **Additional information**

Luminosity and wave length variations caused by LED manufacturing processes may cause slight differences regarding the illumination