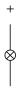

actuator



Attention: The preview is based on a sample product. This can differ from your current configuration.

## Mounting

#### **Front**

Front dimension 9 x 9 mm Front shape square

#### Other Attributes

Weight 0.002 kg Operation current 10 mA

Operating voltage kundenspezifisch V

# Operating-/Indication part

Lens material Plastic
Lens colour red
Lens profile flat
Lens optics translucent
Lens illumination illuminative

### **IP-Rating**

Front protection IP 40

## **Connection Method**

Terminal Solder

#### Illumination

Forward voltage typ. 2.0 V DC @ 20 mA

LED colour red

#### **Function**

Indicator

eao 🔳

# EAO – Your Expert Partner for **Human Machine Interfaces**

# 18-050.0052L - Indicator actuator

#### **Dimensions**



# **Mounting cut-outs**



### Wiring diagram



# **Component layout**













#### **Additional information**

Luminosity and wave length variations caused by LED manufacturing processes may cause slight differences regarding the illumination

The series resistance for LEDs need to be determined and integrated by customers.