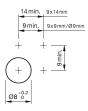

-050.0052L - Indicator actuator



Attention: The preview is based on a sample product. This can differ from your current configuration.

## Mounting

#### **Front**

Front dimension 9 x 9 mm Front shape square

#### Other Attributes

Weight 0.002 kg Operation current 10 mA

Operating voltage kundenspezifisch V

# Operating-/Indication part

Lens material Plastic
Lens colour red
Lens profile flat
Lens optics translucent
Lens illumination illuminative

### **IP-Rating**

Front protection IP 40

## **Connection Method**

Terminal Solder

#### Illumination

Forward voltage typ. 2.0 V DC @ 20 mA

LED colour red

#### **Function**

Indicator

eao 🔳

# EAO – Your Expert Partner for **Human Machine Interfaces**

# 18-050.0052L - Indicator actuator

#### **Dimensions**



# **Mounting cut-outs**



### Wiring diagram



# **Component layout**













#### **Additional information**

Luminosity and wave length variations caused by LED manufacturing processes may cause slight differences regarding the illumination

The series resistance for LEDs need to be determined and integrated by customers.