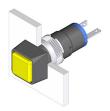

#### 18-050.0052L - Indicator actuator

Attention: The preview is based on a sample product. This can differ from your current configuration.

#### **Front**

Front dimension 9 x 9 mm Front shape square

# Operating-/Indication part

Lens material Plastic
Lens colour red
Lens profile flat
Lens optics translucent
Lens illumination illuminative

#### **Function**

Indicator

eao 🔳