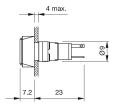

Indicator actuator

#### 18-050.0052L - Indicator actuator



Attention: The preview is based on a sample product. This can differ from your current configuration.

## Mounting

#### **Front**

Front dimension 9 x 9 mm Front shape square

#### Other Attributes

Weight 0.002 kg Operation current 10 mA

Operating voltage kundenspezifisch V

# Operating-/Indication part

Lens material Plastic
Lens colour red
Lens profile flat
Lens optics translucent
Lens illumination illuminative

### **IP-Rating**

Front protection IP 40

## **Connection Method**

Terminal Solder

#### Illumination

Forward voltage typ. 2.0 V DC @ 20 mA

LED colour red

#### **Function**

Indicator

eao 🔳

# EAO – Your Expert Partner for **Human Machine Interfaces**

# 18-050.0052L - Indicator actuator

#### **Dimensions**



# **Mounting cut-outs**



### Wiring diagram



# **Component layout**













#### **Additional information**

Luminosity and wave length variations caused by LED manufacturing processes may cause slight differences regarding the illumination

The series resistance for LEDs need to be determined and integrated by customers.