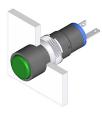

### 18-030.0055L - Indicator actuator

Attention: The preview is based on a sample product. This can differ from your current configuration.

Mounting

Mounting cut-out Design Ø 8 mm raised

**Front** Front dimension Front shape

Ø 9 mm round

Plastic

green

IP 40

Solder

illuminative

flat translucent