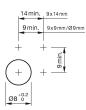

# 18-030.0055L - Indicator actuator



Attention: The preview is based on a sample product. This can differ from your current configuration.

Mounting

Mounting cut-out Design Ø 8 mm raised

**Front** Front dimension Front shape

Ø 9 mm round

Plastic

green

IP 40

Solder

illuminative

flat translucent

#### Other Attributes

Weight Operation current Operating voltage 0.002 kg 2 mA kundenspezifisch V

#### Operating-/Indication part

Lens material Lens colour Lens profile Lens optics Lens illumination

IP-Rating Front protection

Connection Method Terminal

# Illumination

Forward voltage typ. LED colour 3.2 V DC @ 20 mA green

### Function

Indicator



# EAO – Your Expert Partner for Human Machine Interfaces

# 18-030.0055L - Indicator actuator

### Dimensions



## Mounting cut-outs



## Wiring diagram



## **Component layout**









Ø9 mm Ø19 x 19 mm

### Additional information

Luminosity and wave length variations caused by LED manufacturing processes may cause slight differences regarding the illumination The series resistance for LEDs need to be determined and integrated by customers.