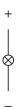

cator actuator



Attention: The preview is based on a sample product. This can differ from your current configuration.

Mounting

Mounting cut-out Design Ø 8 mm raised

**Front** Front dimension Front shape

Ø 9 mm round

Plastic

green

IP 40

Solder

illuminative

flat translucent

#### Other Attributes

Weight Operation current Operating voltage 0.002 kg 2 mA kundenspezifisch V

#### Operating-/Indication part

Lens material Lens colour Lens profile Lens optics Lens illumination

IP-Rating Front protection

Connection Method Terminal

# Illumination

Forward voltage typ. LED colour 3.2 V DC @ 20 mA green

### Function

Indicator



# EAO – Your Expert Partner for Human Machine Interfaces

# 18-030.0055L - Indicator actuator

### Dimensions



## Mounting cut-outs



## Wiring diagram



## **Component layout**









Ø9 mm Ø19 x 19 mm

### Additional information

Luminosity and wave length variations caused by LED manufacturing processes may cause slight differences regarding the illumination The series resistance for LEDs need to be determined and integrated by customers.