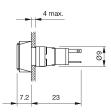

- Indicator actuator

### 18-030.0055L - Indicator actuator



Attention: The preview is based on a sample product. This can differ from your current configuration.

Mounting

Mounting cut-out Design Ø 8 mm raised

**Front** Front dimension Front shape

Ø 9 mm round

Plastic

green

IP 40

Solder

illuminative

flat translucent

#### Other Attributes

Weight Operation current Operating voltage 0.002 kg 2 mA kundenspezifisch V

#### Operating-/Indication part

Lens material Lens colour Lens profile Lens optics Lens illumination

IP-Rating Front protection

Connection Method Terminal

# Illumination

Forward voltage typ. LED colour 3.2 V DC @ 20 mA green

### Function

Indicator



# EAO – Your Expert Partner for Human Machine Interfaces

# 18-030.0055L - Indicator actuator

### Dimensions



## Mounting cut-outs



## Wiring diagram



## **Component layout**









Ø9 mm Ø19 x 19 mm

### Additional information

Luminosity and wave length variations caused by LED manufacturing processes may cause slight differences regarding the illumination The series resistance for LEDs need to be determined and integrated by customers.