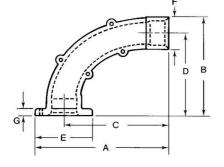

## Inserts, Elbows & Plugs T&B Catalog Number:

**UPC Number:** Status: **Description:** 

ESL-1 04226934065 Active

1/2 inch Die Cast Aluminum 90 Degree Insert. For Use with Rigid/IMC Conduit. Application

|                            | For use with rigid/IMC conduit                                                                                              |
|----------------------------|-----------------------------------------------------------------------------------------------------------------------------|
|                            | Allows in-slab ceiling drops and floor mounts in<br>poured concrete as well as pre-fabrication of in-slab<br>conduit system |
| General                    |                                                                                                                             |
| Material                   | Die Cast Aluminum                                                                                                           |
| Dimension Information      |                                                                                                                             |
| Hub Size (inches)          | 1/2                                                                                                                         |
| A (inches)                 | 4 27/32                                                                                                                     |
| B (inches)                 | 3 45/64                                                                                                                     |
| C (inches)                 | 3 29/32                                                                                                                     |
| D (inches)                 | 3 3/16                                                                                                                      |
| E (inches)                 | 1 7/8                                                                                                                       |
| F (inches)                 | 1 1/32                                                                                                                      |
| G (inches)                 | 1/4                                                                                                                         |
| Packaging                  |                                                                                                                             |
| T&B Order Multiple         | 20                                                                                                                          |
| Package in Units           | 20                                                                                                                          |
| T&B Sold in UOM            | Each                                                                                                                        |
| T&B Weight Per UOM         | 0.63 lbs. Each                                                                                                              |
| Application Support        |                                                                                                                             |
| Product Selector           | lc_rigidimc_inserts_elbows_plugs                                                                                            |
| Product Overview           | Available on Website                                                                                                        |
| D-Pak Merchandising System | Available on Website                                                                                                        |
| Certifications             |                                                                                                                             |
| RoHS Compliance            | Yes                                                                                                                         |
| Certifications             |                                                                                                                             |
| ال                         |                                                                                                                             |