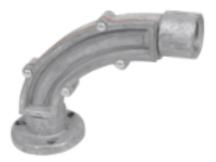

## Inserts, Elbows & Plugs T&B Catalog Number:

**UPC Number:** Status: **Description:** 

ESL-1 04226934065 Active

1/2 inch Die Cast Aluminum 90 Degree Insert. For Use with Rigid/IMC Conduit. Application

|                            | For use with rigid/IMC conduit                                                                                              |
|----------------------------|-----------------------------------------------------------------------------------------------------------------------------|
|                            | Allows in-slab ceiling drops and floor mounts in<br>poured concrete as well as pre-fabrication of in-slab<br>conduit system |
| General                    |                                                                                                                             |
| Material                   | Die Cast Aluminum                                                                                                           |
| Dimension Information      |                                                                                                                             |
| Hub Size (inches)          | 1/2                                                                                                                         |
| A (inches)                 | 4 27/32                                                                                                                     |
| B (inches)                 | 3 45/64                                                                                                                     |
| C (inches)                 | 3 29/32                                                                                                                     |
| D (inches)                 | 3 3/16                                                                                                                      |
| E (inches)                 | 1 7/8                                                                                                                       |
| F (inches)                 | 1 1/32                                                                                                                      |
| G (inches)                 | 1/4                                                                                                                         |
| Packaging                  |                                                                                                                             |
| T&B Order Multiple         | 20                                                                                                                          |
| Package in Units           | 20                                                                                                                          |
| T&B Sold in UOM            | Each                                                                                                                        |
| T&B Weight Per UOM         | 0.63 lbs. Each                                                                                                              |
| Application Support        |                                                                                                                             |
| Product Selector           | lc_rigidimc_inserts_elbows_plugs                                                                                            |
| Product Overview           | Available on Website                                                                                                        |
| D-Pak Merchandising System | Available on Website                                                                                                        |
| Certifications             |                                                                                                                             |
| RoHS Compliance            | Yes                                                                                                                         |
| Certifications             |                                                                                                                             |
| ال                         |                                                                                                                             |